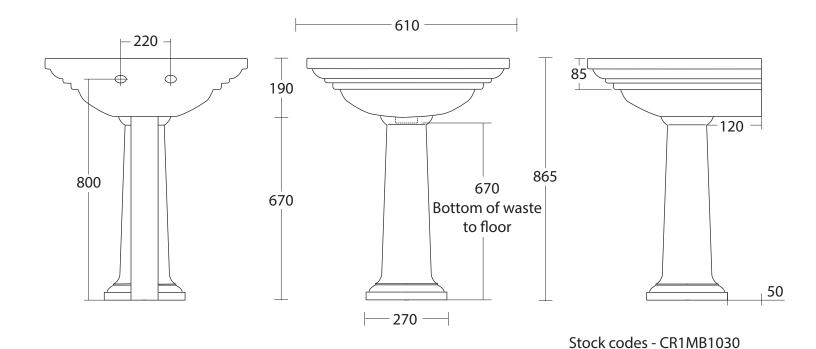

CR1MB2030 CR1MB3030

| Ceramic Collection |                         |
|--------------------|-------------------------|
| Carlyon            | Medium Basin & Pedestal |

610- $\bigcirc$ 195 Basin depth (plug to overflow) 420 240 95mm 450