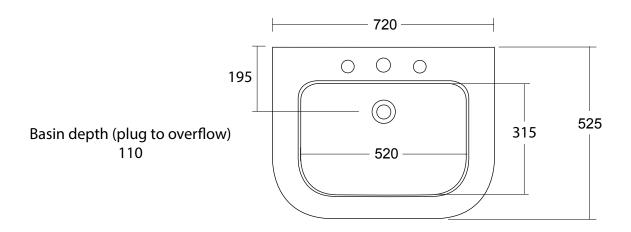

| Ceramic Collection |                        |
|--------------------|------------------------|
| Carlyon            | Large Basin & Pedestal |

We recommend that all products are purchased with the assistance of a specialist bathroom retailer and always installed by an experienced installer who is a member of a recognized association. All sizes quoted are nominal: items may vary by plus or minus 2% against the figures quoted. When planning installations where dimensions are critical, it is essential that the space allowed for individual items is physically checked. Imperial Bathrooms can not be held liable for any costs associated with items not fitting in any given area. The contents of this statement are based on information correct at the time of publication. We reserve the right to make alterations and changes in product characteristics, fixing, packaging, operation etc at any time without notice.