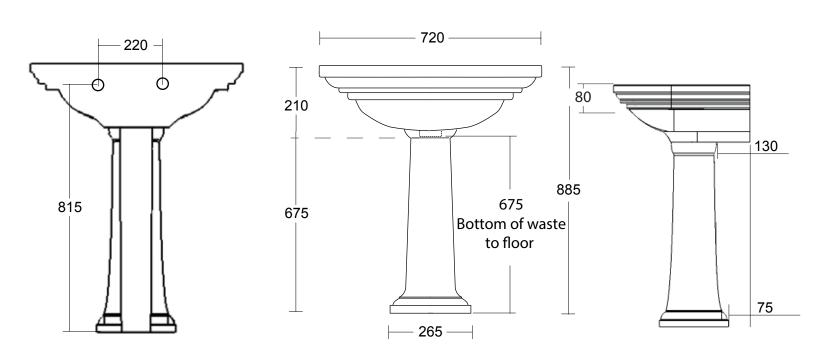

| Ceramic Collection |                        |
|--------------------|------------------------|
| Carlyon            | Large Basin & Pedestal |

We recommend that all products are purchased with the assistance of a specialist bathroom retailer and always installed by an experienced installer who is a member of a recognized association. All sizes quoted are nominal: items may vary by plus or minus 2% against the figures quoted. When planning installations where dimensions are critical, it is essential that the space allowed for individual items is physically checked. Imperial Bathrooms can not be held liable for any costs associated with items not fitting in any given area. The contents of this statement are based on information correct at the time of publication. We reserve the right to make alterations and changes in product characteristics, fixing, packaging, operation etc at any time without notice.