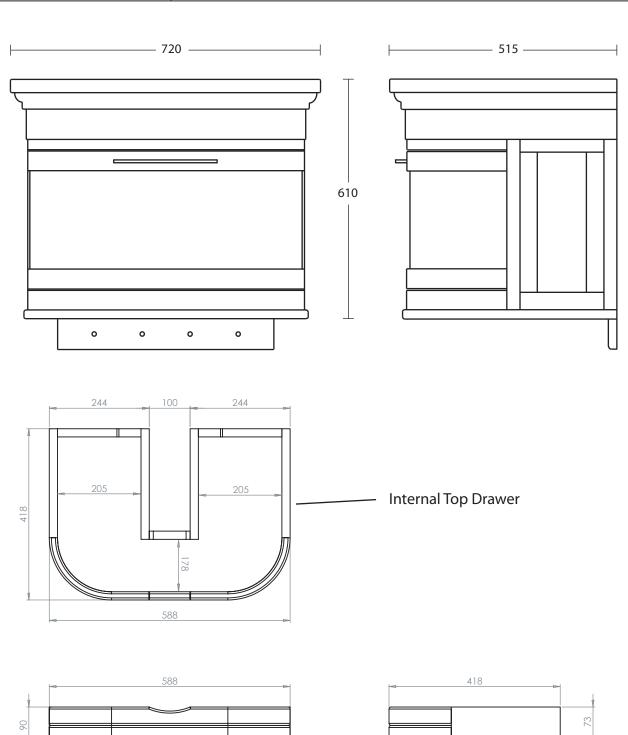

| Furniture Collection |                                |
|----------------------|--------------------------------|
| Carlyon/roseland     | 2 drawer wall hung vanity unit |

We recommend that all products are purchased with the assistance of a specialist bathroom retailer and always installed by an experienced installer who is a member of a recognized association. All sizes quoted are nominal: items may vary by plus or minus 2% against the figures quoted. When planning installations where dimensions are critical, it is essential that the space allowed for individual items is physically checked. Imperial Bathrooms can not be held liable for any costs associated with items not fitting in any given area. The contents of this statement are based on information correct at the time of publication. We reserve the right to make alterations and changes in product characteristics, fixing, packaging, operation etc at any time without notice.