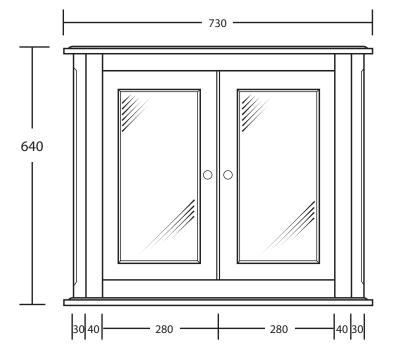

| Furniture Collection |              |
|----------------------|--------------|
| Thurlestone          | Wall cabinet |

We recommend that all products are purchased with the assistance of a specialist bathroom retailer and always installed by an experienced installer who is a member of a recognized association. All sizes quoted are nominal: items may vary by plus or minus 2% against the figures quoted. When planning installations where dimensions are critical, it is essential that the space allowed for individual items is physically checked. Imperial Bathrooms can not be held liable for any costs associated with items not fitting in any given area. The contents of this statement are based on information correct at the time of publication. We reserve the right to make alterations and changes in product characteristics, fixing, packaging, operation etc at any time without notice.