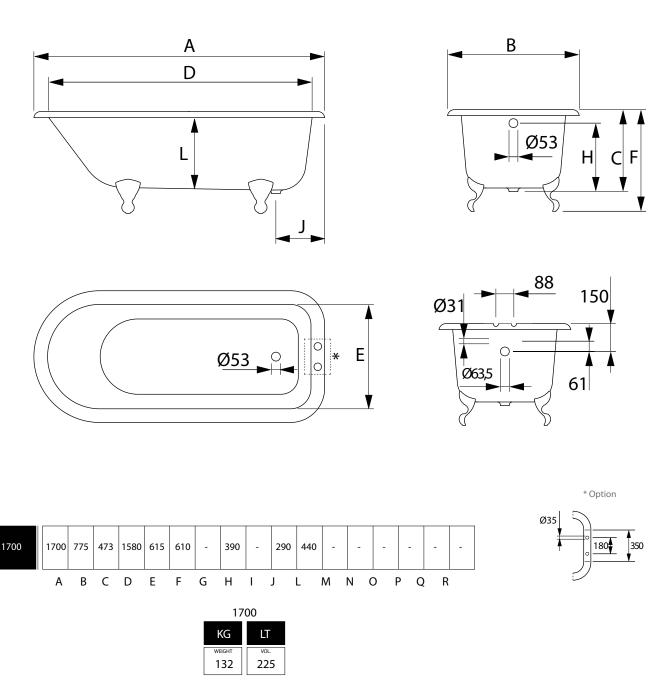

| ı | Bath Collection |                           |
|---|-----------------|---------------------------|
|   | Cast Iron Tubs  | Waldorf single ended bath |

We recommend that all products are purchased with the assistance of a specialist bathroom retailer and always installed by an experienced installer who is a member of a recognized association. All sizes quoted are nominal: items may vary by plus or minus 2% against the figures quoted. When planning installations where dimensions are critical, it is essential that the space allowed for individual items is physically checked. Imperial Bathrooms can not be held liable for any costs associated with items not fitting in any given area. The contents of this statement are based on information correct at the time of publication. We reserve the right to make alterations and changes in product characteristics, fixing, packaging, operation etc at any time without notice.