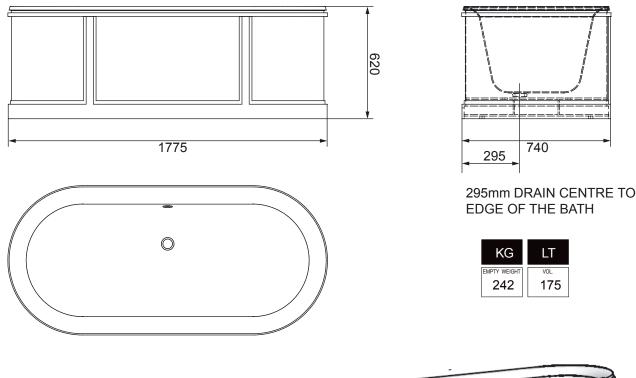

We recommend that all products are purchased with the assistance of a specialist bathroom retailer and always installed by an experienced installer who is a member of a recognized association. All sizes quoted are nominal: items may vary by plus or minus 2% against the figures quoted. When planning installations where dimensions are critical, it is essential that the space allowed for individual items is physically checked. Imperial Bathrooms can not be held liable for any costs associated with items not fitting in any given area. The contents of this statement are based on information correct at the time of publication. We reserve the right to make alterations and changes in product characteristics, fixing, packaging, operation etc at any time without notice.

For further information