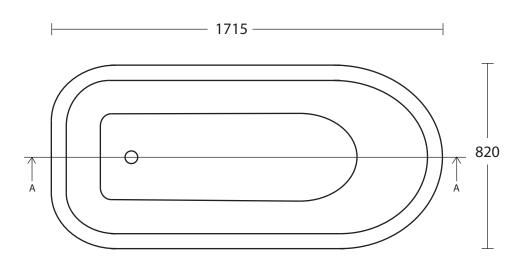

Stanlake Bath (without plinth)

Weight - 107 kgs (empty) Water Capacity - 180 ltrs

We recommend that all products are purchased with the assistance of a specialist bathroom retailer and always installed by an experienced installer who is a member of a recognized association. All sizes quoted are nominal: items may vary by plus or minus 2% against the figures quoted. When planning installations where dimensions are critical, it is essential that the space allowed for individual items is physically checked. Imperial Bathrooms can not be held liable for any costs associated with items not fitting in any given area. The contents of this statement are based on information correct at the time of publication. We reserve the right to make alterations and changes in product characteristics, fixing, packaging, operation etc at any time without notice.