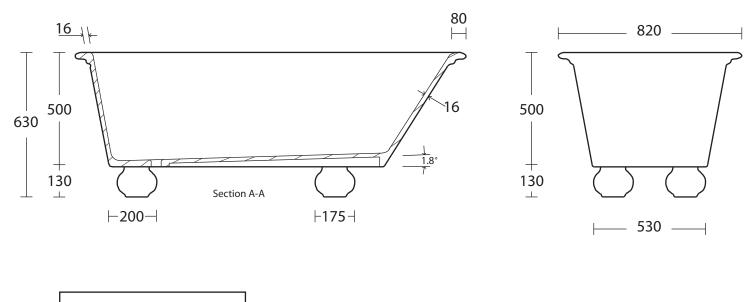

Stanlake Bath (without plinth)

Weight - 107 kgs (empty) Water Capacity - 180 ltrs

We recommend that all products are purchased with the assistance of a specialist bathroom retailer and always installed by an experienced installer who is a member of a recognized association. All sizes quoted are nominal: items may vary by plus or minus 2% against the figures quoted. When planning installations where dimensions are critical, it is essential that the space allowed for individual items is physically checked. Imperial Bathrooms can not be held liable for any costs associated with items not fitting in any given area. The contents of this statement are based on information correct at the time of publication. We reserve the right to make alterations and changes in product characteristics, fixing, packaging, operation etc at any time without notice.