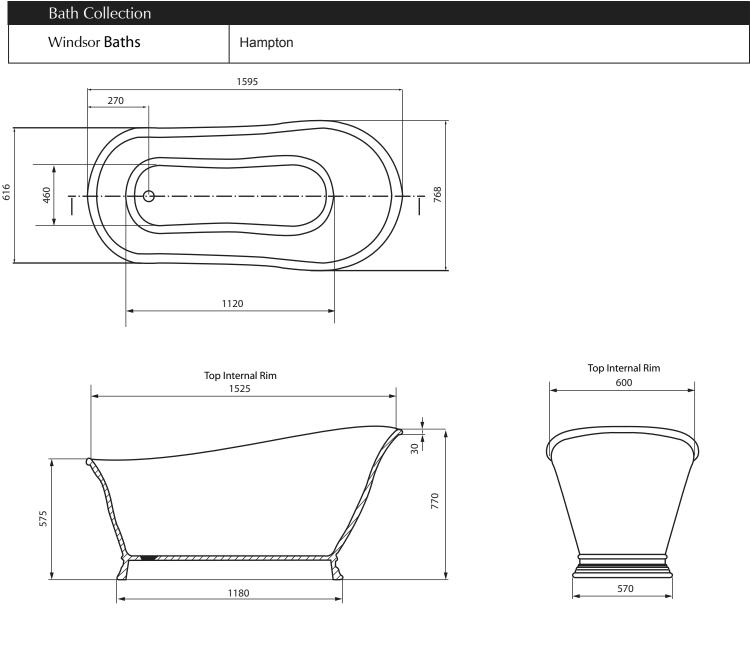

Weight Empty: 120 Kg Weight Full: 300 Kg Volume: 180 L

We recommend that all products are purchased with the assistance of a specialist bathroom retailer and always installed by an experienced installer who is a member of a recognized association. All sizes quoted are nominal: items may vary by plus or minus 2% against the figures quoted. When planning installations where dimensions are critical, it is essential that the space allowed for individual items is physically checked. Imperial Bathrooms can not be held liable for any costs associated with items not fitting in any given area. The contents of this statement are based on information correct at the time of publication. We reserve the right to make alterations and changes in product characteristics, fixing, packaging, operation etc at any time without notice.