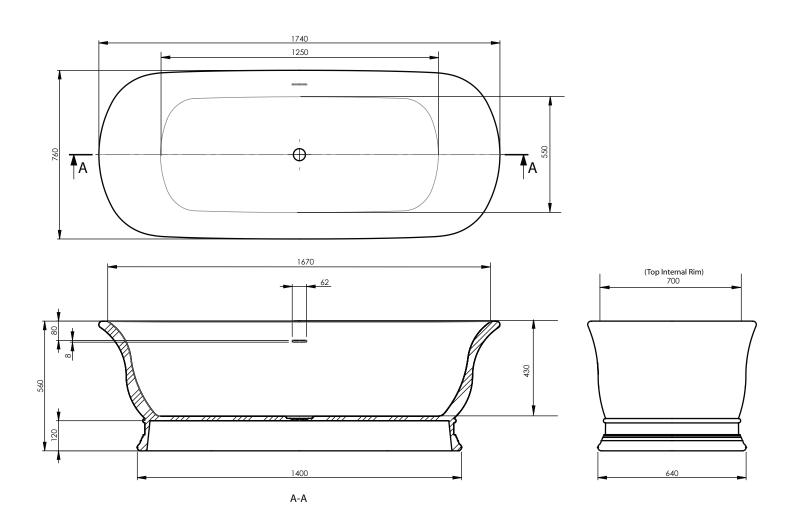

Weight Empty: 118 Kg Weight Full: 298 Kg Volume: 180 L

We recommend that all products are purchased with the assistance of a specialist bathroom retailer and always installed by an experienced installer who is a member of a recognized association. All sizes quoted are nominal: items may vary by plus or minus 2% against the figures quoted. When planning installations where dimensions are critical, it is essential that the space allowed for individual items is physically checked. Imperial Bathrooms can not be held liable for any costs associated with items not fitting in any given area. The contents of this statement are based on information correct at the time of publication. We reserve the right to make alterations and changes in product characteristics, fixing, packaging, operation etc at any time without notice.