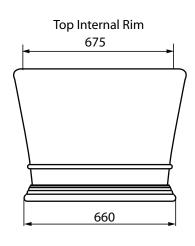

| Bath Collection |     |
|-----------------|-----|
| Windsor Baths   | Kew |

Weight Empty: 120 Kg Weight Full: 300 Kg Volume: 180 L

We recommend that all products are purchased with the assistance of a specialist bathroom retailer and always installed by an experienced installer who is a member of a recognized association. All sizes quoted are nominal: items may vary by plus or minus 2% against the figures quoted. When planning installations where dimensions are critical, it is essential that the space allowed for individual items is physically checked. Imperial Bathrooms can not be held liable for any costs associated with items not fitting in any given area. The contents of this statement are based on information correct at the time of publication. We reserve the right to make alterations and changes in product characteristics, fixing, packaging, operation etc at any time without notice.