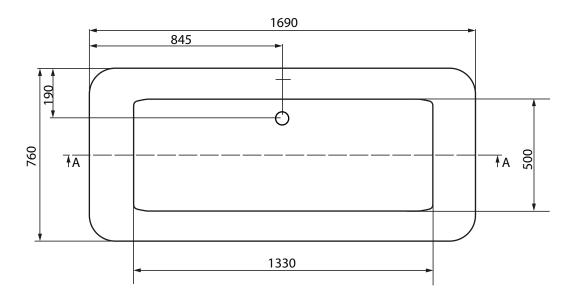

| Bath Collection |     |
|-----------------|-----|
| Windsor Baths   | Kew |

Weight Empty: 120 Kg Weight Full: 300 Kg Volume: 180 L

We recommend that all products are purchased with the assistance of a specialist bathroom retailer and always installed by an experienced installer who is a member of a recognized association. All sizes quoted are nominal: items may vary by plus or minus 2% against the figures quoted. When planning installations where dimensions are critical, it is essential that the space allowed for individual items is physically checked. Imperial Bathrooms can not be held liable for any costs associated with items not fitting in any given area. The contents of this statement are based on information correct at the time of publication. We reserve the right to make alterations and changes in product characteristics, fixing, packaging, operation etc at any time without notice.