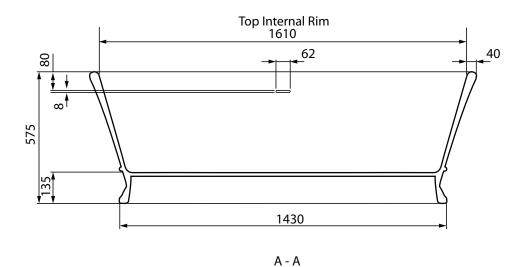

| Bath Collection |     |
|-----------------|-----|
| Windsor Baths   | Kew |

Weight Empty: 120 Kg Weight Full: 300 Kg Volume: 180 L

We recommend that all products are purchased with the assistance of a specialist bathroom retailer and always installed by an experienced installer who is a member of a recognized association. All sizes quoted are nominal: items may vary by plus or minus 2% against the figures quoted. When planning installations where dimensions are critical, it is essential that the space allowed for individual items is physically checked. Imperial Bathrooms can not be held liable for any costs associated with items not fitting in any given area. The contents of this statement are based on information correct at the time of publication. We reserve the right to make alterations and changes in product characteristics, fixing, packaging, operation etc at any time without notice.