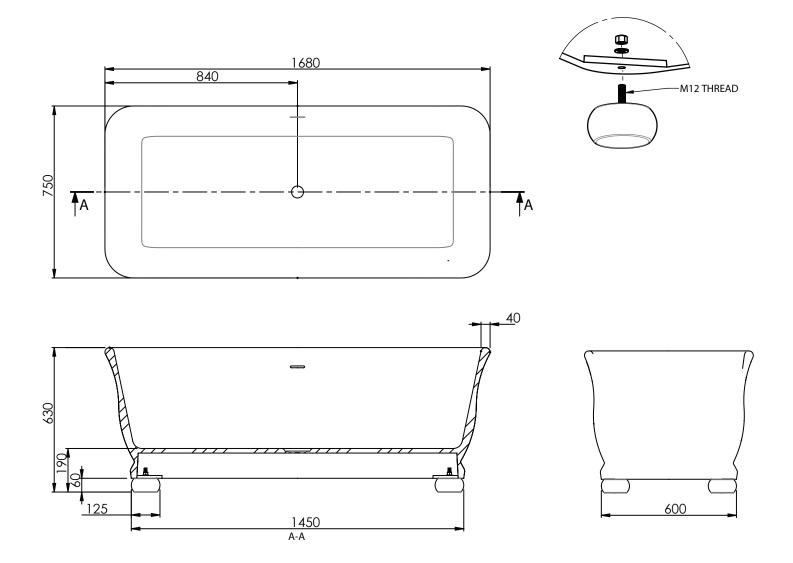

| Bath Collection |             |
|-----------------|-------------|
| Windsor Baths   | Putney Bath |

Weight Empty: 130 Kg Weight Full: 310 Kg

Volume: 180 L

We recommend that all products are purchased with the assistance of a specialist bathroom retailer and always installed by an experienced installer who is a member of a recognized association. All sizes quoted are nominal: items may vary by plus or minus 2% against the figures quoted. When planning installations where dimensions are critical, it is essential that the space allowed for individual items is physically checked. Imperial Bathrooms can not be held liable for any costs associated with items not fitting in any given area. The contents of this statement are based on information correct at the time of publication. We reserve the right to make alterations and changes in product characteristics, fixing, packaging, operation etc at any time without notice.