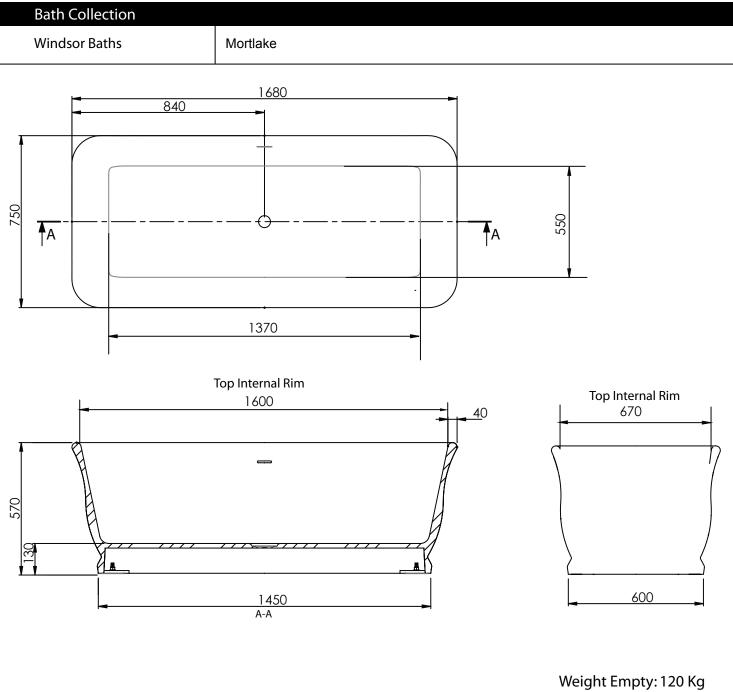

Weight Full: 300 Kg Volume: 180 L

We recommend that all products are purchased with the assistance of a specialist bathroom retailer and always installed by an experienced installer who is a member of a recognized association. All sizes quoted are nominal: items may vary by plus or minus 2% against the figures quoted. When planning installations where dimensions are critical, it is essential that the space allowed for individual items is physically checked. Imperial Bathrooms can not be held liable for any costs associated with items not fitting in any given area. The contents of this statement are based on information correct at the time of publication. We reserve the right to make alterations and changes in product characteristics, fixing, packaging, operation etc at any time without notice.