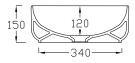

### LAVABO APPOGGIO QUADRO 40

SQUARE Countertop washbasin 40

**SENZA FORO RUBINETTO** without tap hole

LAVABO SENZA TROPPO PIENO Washbasin without overflow