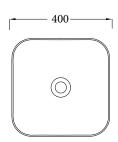

### LAVABO APPOGGIO QUADRO 40

SQUARE Countertop washbasin 40

**SENZA FORO RUBINETTO** without tap hole

LAVABO SENZA TROPPO PIENO Washbasin without overflow