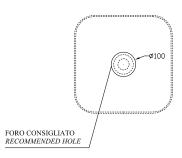

### LAVABO APPOGGIO QUADRO 40

SQUARE Countertop washbasin 40

**SENZA FORO RUBINETTO** without tap hole

LAVABO SENZA TROPPO PIENO Washbasin without overflow