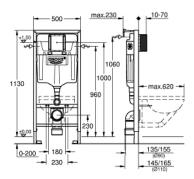

## • with flushing cistern GD 2, 6 I - 9 I

- for on-the-wall installations or studded walls
- powder coated steel frame, self-supporting
- with fixed connections
- TÜV approved
- 2 WC fixing bolts
- fixing device for ceramic
- WC ceramics with small bearing area (&t; 205 mm) require additional accessory 38 779 000
- distance of fixing bolts 180/230 mm
- outlet bend Ø 90 mm
- depth adjustable
- reducer Ø 90/110 mm
- inlet and outlet connecting set

## • flushing cistern GD 2, 6 - 9 I, containing following features:

- water supply from left/right or back
- 1/2" water supply connection including integrated angle valve and push fit flexible hose union

•

- including wall brackets 38 558 00M for on-the-wall installation
- for mounting of small flush plates please order revision shaft 40 911 000 (sold separately)