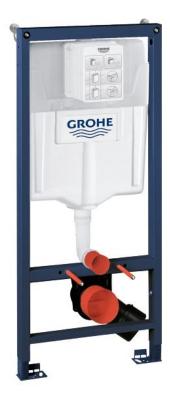

## 38 536 001 Rapid SL Element for WC, 1.13 m installation height

 $https://www.grohe.co.uk/en\_gb/rapid-sl-element-for-wc-1-13-m-installation-height-38536001.html \\$ 

## • with flushing cistern GD 2, 6 I - 9 I

- for on-the-wall installations or studded walls
- powder coated steel frame, self-supporting
- with fixed connections
- TÜV approved
- 2 WC fixing bolts
- fixing device for ceramic
- WC ceramics with small bearing area (&t; 205 mm) require additional accessory 38 779 000
- distance of fixing bolts 180/230 mm
- outlet bend Ø 90 mm
- depth adjustable
- reducer Ø 90/110 mm
- inlet and outlet connecting set

## • flushing cistern GD 2, 6 - 9 I, containing following features:

- water supply from left/right or back
- 1/2" water supply connection including integrated angle valve and push fit flexible hose union