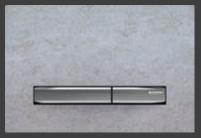

### **GEBERIT SIGMA50**

A matt brushed look provides the perfect effect for these flush buttons. Sigma50 plates with brushed chrome buttons are also available in other colours and with other surfaces.

Mounting plate and buttons: chrome-plated; cover plate: concrete look 115.788.JV.2