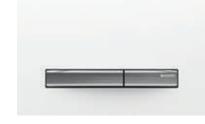

### **GEBERIT SIGMA50**

A matt brushed look provides the perfect effect for these flush buttons. Sigma50 plates with brushed chrome buttons are also available in other colours and with other surfaces.

Mounting plate and buttons: chrome-plated; cover plate: concrete look 115.788.JV.2

### **GEBERIT SIGMA50**

- → New colour options
- → Water-saving dual flush.
- → Surfaces made of glass, stone, plastic or metal.
- → Base unit made of durable die-cast zinc.
- → Also available as a flush plate for urinals.
- → Frameless design.
- → Optional insert for in-cistern sticks
- → Suitable for optional Geberit DuoFresh module
- → Design can be customized
- → Selected colour options with surface coating (easy-to-clean\*).