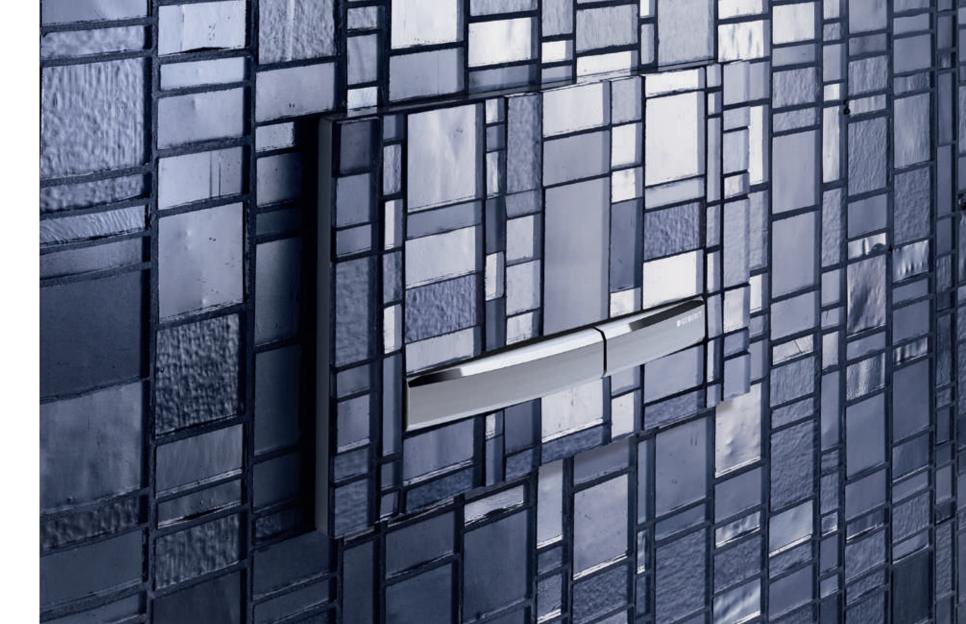

# **CUSTOM-** DESIGNED

Your bathroom, your design. Create a bathroom like no other and a design that's entirely yours. Make your bathroom your own with an entirely individual selection of product materials or motifs. You can personalise the surface selections for the Geberit flush plates Sigma21, Sigma50 and Sigma70. Use surfaces that are perfectly matched to your bathroom or pick out your favourite motif. Your creativity need know no bounds.

#### GEBERIT FLUSH PLATE SIGMA50

Make your bathroom unique. The surface you love or your favourite motif as a flush plate with all the advantages that come with the Geberit flush plate Sigma50.

Body material: chrome 115.788.00.2 Body material: redgold 115.670.00.2 Body material: black chrome 115.671.00.2 Body material: brass 115.672.00.2