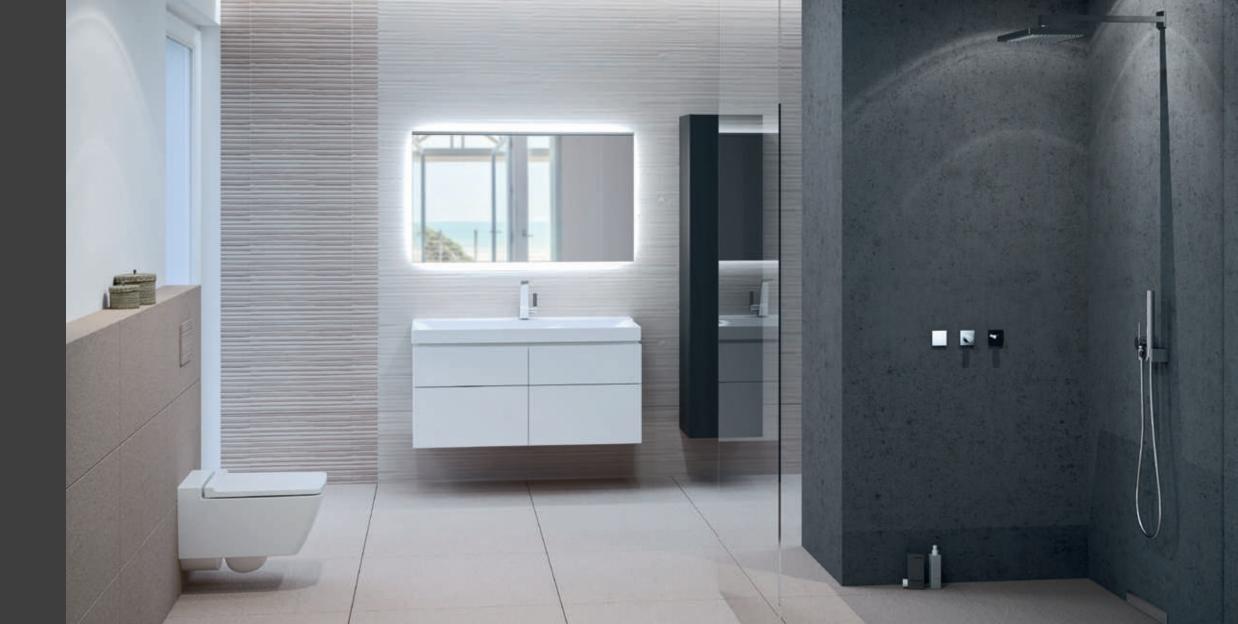

# **CUSTOM-** DESIGNED

Your bathroom, your design. Create a bathroom like no other and a design that's entirely yours. Make your bathroom your own with an entirely individual selection of product materials or motifs. You can personalise the surface selections for the Geberit flush plates Sigma21, Sigma50 and Sigma70. Use surfaces that are perfectly matched to your bathroom or pick out your favourite motif. Your creativity need know no bounds.

#### GEBERIT FLUSH PLATE SIGMA50

Make your bathroom unique. The surface you love or your favourite motif as a flush plate with all the advantages that come with the Geberit flush plate Sigma50.

Body material: chrome 115.788.00.2 Body material: redgold 115.670.00.2 Body material: black chrome 115.671.00.2 Body material: brass 115.672.00.2