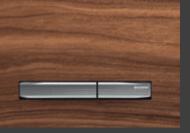

Mounting plate and buttons: chrome-plated; cover plate: black walnut 115.788.JX.2

Mounting plate and buttons: chrome-plated; cover plate: mustang slate 115.788.JM.2