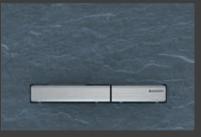

Mounting plate and buttons: chrome-plated; cover plate: black walnut 115.788.JX.2

Mounting plate and buttons: chrome-plated; cover plate: mustang slate 115.788.JM.2