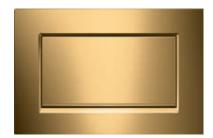

matt black / bright chrome / matt black 115.893.14.1\*

chrome brushed / bright chrome / chrome brushed 115.893.KX.1\*

bright chrome / chrome brushed / bright chrome 115.893.KY.1

gold-plated 115.893.45.1