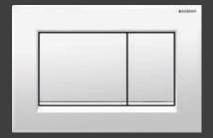

Plate and buttons: black; design stripes: matt black 115.883.DW.1

Plate and buttons: matt black coated; design stripes: black 115.883.16.1, easy-to-clean

Plate and buttons: white; design stripes: matt white 115.883.11.1