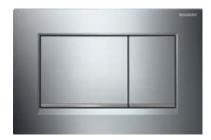

## **GEBERIT SIGMA30** STOP-AND-GO FLUSH

- → Water-saving stop-and-go flush.
- → Made of durable die-cast zinc.
- → Large flush button for flush actuation.
- → Also available as an flush plate for urinals.
- → Optional insert for in-cistern sticks
- → Suitable for optional Geberit DuoFresh module
- → Selected colour options with surface coating (easy-to-clean\*).
- → Screwable versions are also available.
  For more information visit www.geberit.co.uk

## **GEBERIT SIGMA30**

- → Made of high-quality plastic.
- → Also available as a flush plate for urinals.
- → Optional insert for in-cistern sticks
- → Suitable for optional Geberit DuoFresh module
- → Selected colour options with surface coating (easy-to-clean\*).