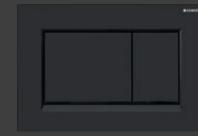

Plate and buttons: black; design stripes: matt black 115.883.DW.1

Plate and buttons: matt black coated; design stripes: black 115.883.16.1, easy-to-clean

Plate and buttons: white; design stripes: matt white 115.883.11.1