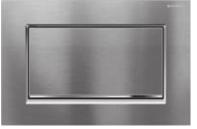

matt black / bright chrome / matt black 115.893.14.1\*

chrome brushed / bright chrome / chrome brushed 115.893.KX.1\*

bright chrome / chrome brushed / bright chrome 115.893.KY.1

gold-plated 115.893.45.1

bright chrome /matt chrome / bright chrome 115.883.KH.1

white / matt chrome / matt chrome 115.883.KL.1

white / bright chrome / white 115.883.KJ.1 115.883.JT.1\* (matt)

black / bright chrome / black 115.883.KM.1 115.883.14.1\* (matt)