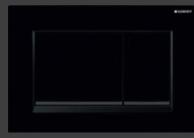

## **GEBERIT SIGMA30**

The clean-lined, geometric shapes used in these large flush buttons are tempered by the offset bottom edge. The matt surfaces feature a coating that is exceptionally easy to clean.

Plate and buttons: black; design stripes: matt black 115.883.DW.1

Plate and buttons: matt black coated; design stripes: black 115.883.16.1, easy-to-clean

Plate and buttons: white; design stripes: matt white 115.883.11.1