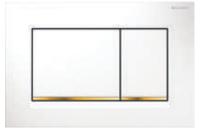

## **GEBERIT SIGMA30**

The clean-lined, geometric shapes used in these large flush buttons are tempered by the offset bottom edge. The matt surfaces feature a coating that is exceptionally easy to clean.

Plate and buttons: black; design stripes: matt black 115.883.DW.1

Plate and buttons: matt black coated; design stripes: black 115.883.16.1, easy-to-clean

Plate and buttons: white; design stripes: matt white 115.883.11.1

Plate and buttons: matt white coated; design stripes: white 115.883.01.1, easy-to-clean

See page 34 for further Geberit Sigma30 variants.