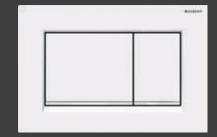

Plate and buttons: matt white coated; design stripes: white 115.883.01.1, easy-to-clean

See page 34 for further Geberit Sigma30 variants.