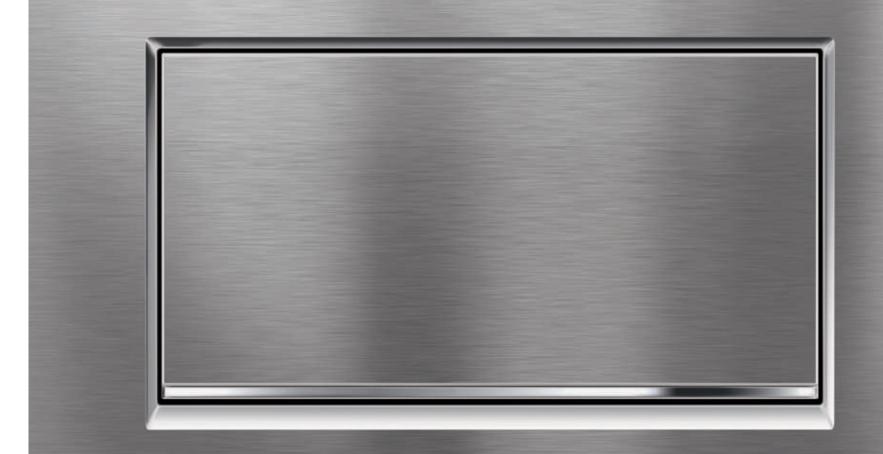

## **GEBERIT SIGMA30**

The clean-lined, geometric shapes used in these large flush buttons are tempered by the offset bottom edge. The matt surfaces feature a coating that is exceptionally easy to clean.