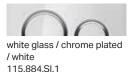

Design rings: chrome-plated; cover plate and buttons: concrete look 115.884.JV.1

Design rings: chrome-plated; cover plate and buttons: black walnut 115.884.JX.1

Design rings: chrome-plated; cover plate and buttons: mustang slate 115.884.JM.1