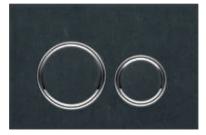

## **GEBERIT SIGMA21**

Set in a concrete look for a loft effect or in a natural walnut surface, chrome borders make a real statement. Sigma21 plates with chrome borders are also available in other colours and with other surfaces.



Design rings: chrome-plated; cover plate and buttons: concrete look 115.884.JV.1



Design rings: chrome-plated; cover plate and buttons: black walnut 115.884.JX.1



Design rings: chrome-plated; cover plate and buttons: mustang slate 115.884.JM.1



## **GEBERIT SIGMA21**











- ightarrow Water-saving dual flush.
- → Surfaces made of glass or slate.
- → Base unit made of durable die-cast zinc.
- → Frameless design.
- → Optional insert for in-cistern sticks
- → Suitable for optional Geberit DuoFresh module
- → Design can be customized











115.884.SJ.1



115.884.TG.1



. 115.884.JM.1