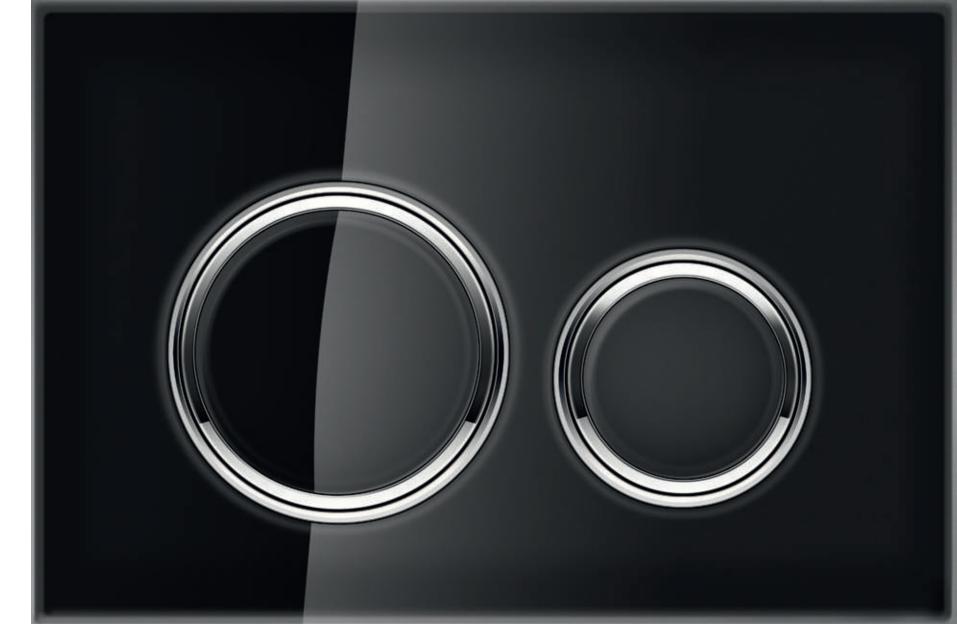

## **GEBERIT SIGMA21**

Set in a concrete look for a loft effect or in a natural walnut surface, chrome borders make a real statement. Sigma21 plates with chrome borders are also available in other colours and with other surfaces.

## **GEBERIT SIGMA21**

- ightarrow Water-saving dual flush.
- → Surfaces made of glass or slate.
- → Base unit made of durable die-cast zinc.
- → Frameless design.
- → Optional insert for in-cistern sticks
- → Suitable for optional Geberit DuoFresh module
- → Design can be customized