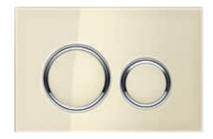

## **GEBERIT SIGMA21**

Set in a concrete look for a loft effect or in a natural walnut surface, chrome borders make a real statement. Sigma21 plates with chrome borders are also available in other colours and with other surfaces.

Design rings: chrome-plated; cover plate and buttons: concrete look 115.884.JV.1

Design rings: chrome-plated; cover plate and buttons: black walnut 115.884.JX.1

Design rings: chrome-plated; cover plate and buttons: mustang slate 115.884.JM.1

## **GEBERIT SIGMA21**

- ightarrow Water-saving dual flush.
- → Surfaces made of glass or slate.
- → Base unit made of durable die-cast zinc.
- → Frameless design.
- → Optional insert for in-cistern sticks
- → Suitable for optional Geberit DuoFresh module
- → Design can be customized