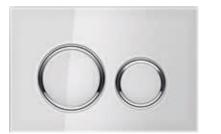

## **GEBERIT SIGMA21**

Set in a concrete look for a loft effect or in a natural walnut surface, chrome borders make a real statement. Sigma21 plates with chrome borders are also available in other colours and with other surfaces.



Design rings: chrome-plated; cover plate and buttons: concrete look 115.884.JV.1



Design rings: chrome-plated; cover plate and buttons: black walnut 115.884.JX.1



Design rings: chrome-plated; cover plate and buttons: mustang slate 115.884.JM.1



## **GEBERIT SIGMA21**











- ightarrow Water-saving dual flush.
- → Surfaces made of glass or slate.
- → Base unit made of durable die-cast zinc.
- → Frameless design.
- → Optional insert for in-cistern sticks
- → Suitable for optional Geberit DuoFresh module
- → Design can be customized











115.884.SJ.1



115.884.TG.1



. 115.884.JM.1