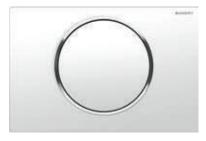

115.758.KJ.5

white / matt chrome / matt

chrome

115.758.KL.5

115.758.JT.5\* (matt)

te white / gold-plated / white 115.758.KK.5

black / bright chrome / jet black RAL 9005 115.758.KM.5 115.758.14.5\* (matt)

matt chrome / bright chrome / matt chrome 115.758.KN.5 115.758.JQ.5\*