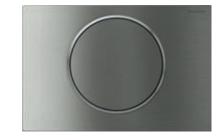

bright chrome / matt chrome / bright chrome 115.758.KH.5

stainless steel brushed / polished / brushed\* 115.758.SN.5

**■**GEBERIT

<sup>\*</sup> Easy to clean