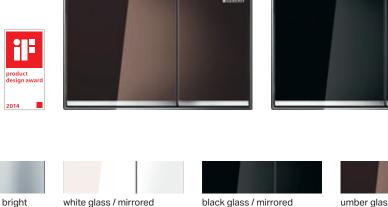

## (design stripes) / bright chrome (frame)

umber glass / mirrored (design stripes) / bright chrome (frame) 115.081.SQ.1

## **GEBERIT OMEGA60**

chrome brushed / bright

115.081.GH.1

chrome (for design stripes)\*

- $\rightarrow$  Water-saving dual flush.
- $\rightarrow$  Choice of glass or metal surfaces.
- $\rightarrow$  Extremely small dimensions.
- $\rightarrow$  Flush with the wall surface.
- $\rightarrow$  Optional cover frame.
- $\rightarrow$  For front or top flush.

115.081.SJ.1

(design stripes) / bright

chrome (frame)

115.081.SI.1

**32%** Shown in actual size = 32% smaller than a Geberit flush plate Sigma60.