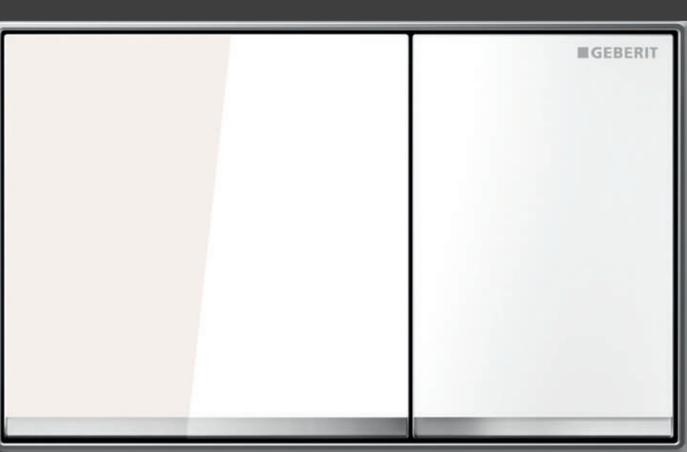

## **GEBERIT OMEGA60**

chrome brushed / bright

115.081.GH.1

chrome (for design stripes)\*

- $\rightarrow$  Water-saving dual flush.
- $\rightarrow$  Choice of glass or metal surfaces.
- $\rightarrow$  Extremely small dimensions.
- $\rightarrow$  Flush with the wall surface.
- $\rightarrow$  Optional cover frame.
- $\rightarrow$  For front or top flush.

115.081.SJ.1

(design stripes) / bright

chrome (frame)

115.081.SI.1

**32%** Shown in actual size = 32% smaller than a Geberit flush plate Sigma60.