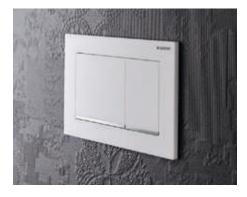

## **GEBERIT OMEGA30**

- ightarrow Water-saving dual flush.
- → Made of high-quality plastic.
- → Impressively small dimensions.
- $\rightarrow$  For front or top flush.
- → Also available as a flush plate for urinals.
- → Selected colour options with surface coating (easy-to-clean\*).