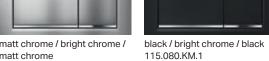

bright chrome / matt chrome / bright chrome 115.080.KH.1

matt chrome / bright chrome / matt chrome 115.080.KN.1 115.080.JQ.1\*

white / gold-plated / white 115.080.KK.1

white / bright chrome / white 115.080.KJ.1

white / matt chrome / matt chrome 115.080.KL.1

25%

Shown in actual size = 25% smaller than a Geberit flush plate Sigma30.