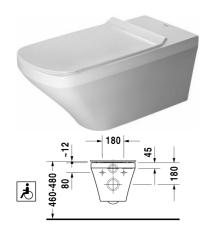

**SOURAVIT** 

| Toilet wall mounted Duravit Rimless®                                                                                                                                                                              | Dimension                    | Weight           | Order number |
|-------------------------------------------------------------------------------------------------------------------------------------------------------------------------------------------------------------------|------------------------------|------------------|--------------|
| rimless, washdown model, suitable for barrier-free<br>applications, Projection 700 mm, Durafix included, EWL clas<br>4,5 litre flush                                                                              | ss 1,                        |                  |              |
| Colors                                                                                                                                                                                                            |                              |                  |              |
| 00 White Alpin 20 HygieneGlaze (an antibacterial ceramic g that provides almost indefinite effectiveness)                                                                                                         | laze                         |                  |              |
| Variant                                                                                                                                                                                                           |                              |                  |              |
| ©                                                                                                                                                                                                                 | 370 x 700 mm                 | 30.500 kg        | 25590900     |
| Infobox                                                                                                                                                                                                           |                              |                  |              |
| Durafix for invisible fixation is included in delivery, If pre-warecommended                                                                                                                                      | all carrier not used, the fi | xing # 006500 is |              |
| Sanitary ceramics with the special WonderGliss surface finish will remain clean and attractive-looking for a long time to come. When ordering WonderGliss please add a "1" as eleventh digit to the model number. |                              |                  |              |
| Accessory                                                                                                                                                                                                         |                              |                  |              |
| Noise reduction gasket for wall mounted toilet                                                                                                                                                                    |                              | 0.300 kg         | 005064       |
| Fixing for wall mounted bidet and wall mounted toilet                                                                                                                                                             | Ø 12 x 180 mm                | 0.200 kg         | 006500       |
| Suitable products                                                                                                                                                                                                 |                              |                  |              |
| Toilet seat and cover removable, elongated, hinges stainles steel, without automatic closure,                                                                                                                     | S                            |                  | 006051       |
| Toilet seat and cover removable, elongated, hinges stainles steel, with automatic closure,                                                                                                                        | s                            |                  | 006059       |