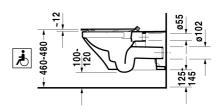

**SOURAVIT** 

| Toilet wall mounted Duravit Rimless®                                                                                                                                                                              | Dimension                    | Weight           | Order number |
|-------------------------------------------------------------------------------------------------------------------------------------------------------------------------------------------------------------------|------------------------------|------------------|--------------|
| rimless, washdown model, suitable for barrier-free<br>applications, Projection 700 mm, Durafix included, EWL clas<br>4,5 litre flush                                                                              | ss 1,                        |                  |              |
| Colors                                                                                                                                                                                                            |                              |                  |              |
| 00 White Alpin 20 HygieneGlaze (an antibacterial ceramic g that provides almost indefinite effectiveness)                                                                                                         | laze                         |                  |              |
| Variant                                                                                                                                                                                                           |                              |                  |              |
| ©                                                                                                                                                                                                                 | 370 x 700 mm                 | 30.500 kg        | 25590900     |
| Infobox                                                                                                                                                                                                           |                              |                  |              |
| Durafix for invisible fixation is included in delivery, If pre-warecommended                                                                                                                                      | all carrier not used, the fi | xing # 006500 is |              |
| Sanitary ceramics with the special WonderGliss surface finish will remain clean and attractive-looking for a long time to come. When ordering WonderGliss please add a "1" as eleventh digit to the model number. |                              |                  |              |
| Accessory                                                                                                                                                                                                         |                              |                  |              |
| Noise reduction gasket for wall mounted toilet                                                                                                                                                                    |                              | 0.300 kg         | 005064       |
| Fixing for wall mounted bidet and wall mounted toilet                                                                                                                                                             | Ø 12 x 180 mm                | 0.200 kg         | 006500       |
| Suitable products                                                                                                                                                                                                 |                              |                  |              |
| Toilet seat and cover removable, elongated, hinges stainles steel, without automatic closure,                                                                                                                     | S                            |                  | 006051       |
| Toilet seat and cover removable, elongated, hinges stainles steel, with automatic closure,                                                                                                                        | s                            |                  | 006059       |