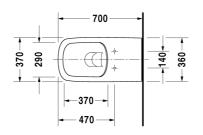

**SOURAVIT** 

| Toilet wall mounted Duravit Rimless®                                                                                                                                                                              | Dimension                    | Weight           | Order number |
|-------------------------------------------------------------------------------------------------------------------------------------------------------------------------------------------------------------------|------------------------------|------------------|--------------|
| rimless, washdown model, suitable for barrier-free<br>applications, Projection 700 mm, Durafix included, EWL clas<br>4,5 litre flush                                                                              | ss 1,                        |                  |              |
| Colors                                                                                                                                                                                                            |                              |                  |              |
| 00 White Alpin 20 HygieneGlaze (an antibacterial ceramic g that provides almost indefinite effectiveness)                                                                                                         | laze                         |                  |              |
| Variant                                                                                                                                                                                                           |                              |                  |              |
| ©                                                                                                                                                                                                                 | 370 x 700 mm                 | 30.500 kg        | 25590900     |
| Infobox                                                                                                                                                                                                           |                              |                  |              |
| Durafix for invisible fixation is included in delivery, If pre-warecommended                                                                                                                                      | all carrier not used, the fi | xing # 006500 is |              |
| Sanitary ceramics with the special WonderGliss surface finish will remain clean and attractive-looking for a long time to come. When ordering WonderGliss please add a "1" as eleventh digit to the model number. |                              |                  |              |
| Accessory                                                                                                                                                                                                         |                              |                  |              |
| Noise reduction gasket for wall mounted toilet                                                                                                                                                                    |                              | 0.300 kg         | 005064       |
| Fixing for wall mounted bidet and wall mounted toilet                                                                                                                                                             | Ø 12 x 180 mm                | 0.200 kg         | 006500       |
| Suitable products                                                                                                                                                                                                 |                              |                  |              |
| Toilet seat and cover removable, elongated, hinges stainles steel, without automatic closure,                                                                                                                     | S                            |                  | 006051       |
| Toilet seat and cover removable, elongated, hinges stainles steel, with automatic closure,                                                                                                                        | s                            |                  | 006059       |