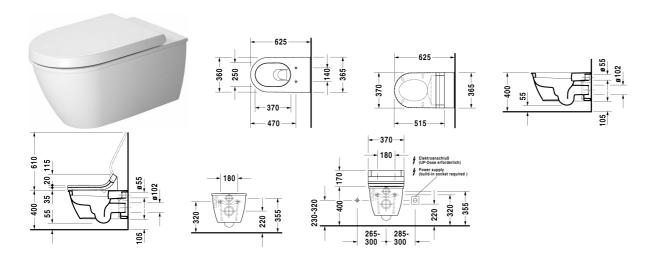

| washdown model, Durafix included, EWL class 1                                                                    |                          | Weight               | Order number     |
|------------------------------------------------------------------------------------------------------------------|--------------------------|----------------------|------------------|
| washdown model, Duranx mcrudeu, Ewe class 1                                                                      |                          |                      |                  |
| Colors                                                                                                           |                          |                      |                  |
| 00 White Alpin 20 HygieneGlaze (an antibacterial ceramic g that provides almost indefinite effectiveness)        | laze                     |                      |                  |
| Variant                                                                                                          |                          |                      |                  |
| ©4,5 litre flush                                                                                                 | 370 x 625 mm             | 27.400 kg            | 25440900         |
| Infobox                                                                                                          |                          |                      |                  |
| Durafix for invisible fixation is included in delivery                                                           |                          |                      |                  |
| time to come.<br>When ordering WonderGliss please add a "1" as eleventh di                                       | git to the model number. |                      |                  |
| Accessory for ceramics                                                                                           |                          |                      |                  |
| Accessory for ceramics  Fixing for wall mounted bidet and wall mounted toilet                                    | Ø 12 x 180 mm            | 0.200 kg             | 006500           |
|                                                                                                                  | Ø 12 x 180 mm            | 0.200 kg             | 006500           |
| Fixing for wall mounted bidet and wall mounted toilet                                                            | Ø 12 x 180 mm            | 0.200 kg<br>0.300 kg | 006500<br>005064 |
| Fixing for wall mounted bidet and wall mounted toilet  Accessory                                                 | Ø 12 x 180 mm            |                      |                  |
| Fixing for wall mounted bidet and wall mounted toilet  Accessory  Noise reduction gasket for wall mounted toilet |                          |                      |                  |