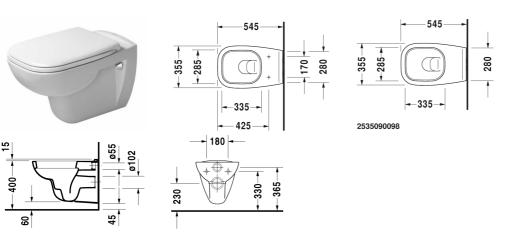

## Toilet wall mounted # 253509..002

## |<355 mm >|

| Toilet wall mounted                                                                                       | Dimension    | Weight    | Order number |
|-----------------------------------------------------------------------------------------------------------|--------------|-----------|--------------|
| washdown model, EWL class 1                                                                               |              |           |              |
| Colors                                                                                                    |              |           |              |
| 00 White Alpin 20 HygieneGlaze (an antibacterial ceramic g that provides almost indefinite effectiveness) | laze         |           |              |
| Variant                                                                                                   |              |           |              |
| ©4,5 litre flush                                                                                          | 355 x 545 mm | 20.000 kg | 253509002    |
| Infobox                                                                                                   |              |           |              |
| If pre-wall carrier not used, the fixing # 006500 is recomm                                               | nended       |           |              |
| Accessory for ceramics                                                                                    |              |           |              |
| Fixing for wall mounted bidet and wall mounted toilet                                                     | Ø12 x 180 mm | 0.200 kg  | 006500       |
| Accessory                                                                                                 |              |           |              |
| Noise reduction gasket for wall mounted toilet                                                            |              | 0.300 kg  | 005020       |
| Suitable products                                                                                         |              |           |              |
| Toilet seat and cover hinges plastic, with automatic closure                                              | ·,           |           | 006739       |
| Toilet seat and cover hinges stainless steel, without automa closure,                                     | atic         |           | 006731       |
|                                                                                                           |              |           |              |

All drawings contain the necessary measurements which are subject to standard tolerances. Exact measurements, in particular for customised installation scenarios, can only be taken from the finished ceramic piece.