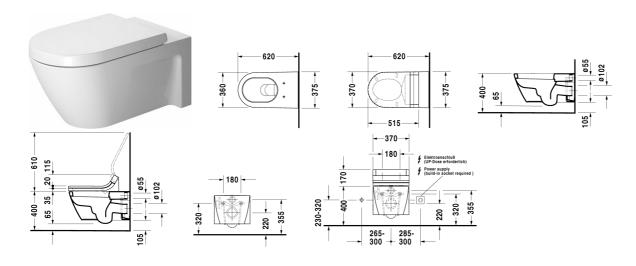

| Toilet wall mounted                                                                                                                                                                                               | Dimension     | Weight    | Order number |
|-------------------------------------------------------------------------------------------------------------------------------------------------------------------------------------------------------------------|---------------|-----------|--------------|
| washdown model, Durafix included, EWL class 1                                                                                                                                                                     |               |           |              |
| Colors                                                                                                                                                                                                            |               |           |              |
| 00 White Alpin                                                                                                                                                                                                    |               |           |              |
| Variant                                                                                                                                                                                                           |               |           |              |
| ©4,5 litre flush                                                                                                                                                                                                  | 375 x 620 mm  | 29.000 kg | 2533090000   |
| Infobox                                                                                                                                                                                                           |               |           |              |
| Durafix for invisible fixation is included in delivery, For Starck 2 WCs, constructed before February 2012, the toilet seats without soft closure # 0066910000 and with soft closure # 0066990000 are suitable    |               |           |              |
| Sanitary ceramics with the special WonderGliss surface finish will remain clean and attractive-looking for a long time to come. When ordering WonderGliss please add a "1" as eleventh digit to the model number. |               |           |              |
| Accessory for ceramics                                                                                                                                                                                            |               |           |              |
| Fixing for wall mounted bidet and wall mounted toilet                                                                                                                                                             | Ø 12 x 180 mm | 0.200 kg  | 006500       |
| Accessory                                                                                                                                                                                                         |               |           |              |
| Noise reduction gasket for wall mounted toilet                                                                                                                                                                    |               | 0.300 kg  | 005064       |
| Suitable products                                                                                                                                                                                                 |               |           |              |
| Toilet seat and cover elongated, hinges stainless steel, automatic closure,                                                                                                                                       | without       |           | 006332       |
| Toilet seat and cover elongated, hinges stainless steel,                                                                                                                                                          |               |           | 006339       |