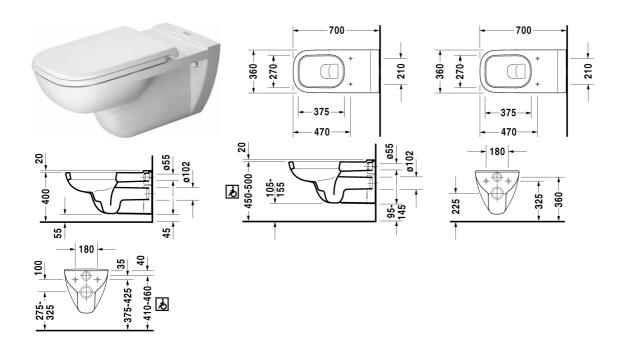

| Toilet wall mounted                                                                                                              | Dimension     | Weight    | Order number |
|----------------------------------------------------------------------------------------------------------------------------------|---------------|-----------|--------------|
| washdown model, suitable for barrier-free applications,<br>Projection 700 mm, EWL class 1                                        |               |           |              |
| Colors                                                                                                                           |               |           |              |
| 00 White Alpin 20 HygieneGlaze (an antibacterial ceramic g that provides almost indefinite effectiveness)                        | laze          |           |              |
| Variant                                                                                                                          |               |           |              |
| ©4,5 litre flush                                                                                                                 | 360 x 700 mm  | 28.300 kg | 222809002    |
| Accessory                                                                                                                        |               |           |              |
| Fixing for wall mounted bidet and wall mounted toilet                                                                            | Ø 12 x 180 mm | 0.200 kg  | 006500       |
| Suitable products                                                                                                                |               |           |              |
| Toilet seat and cover elongated, with lateral reinforcement extended hinge shaft, hinges stainless steel, without autom closure, |               |           | 006041       |
| Toilet seat and cover elongated, hinges stainless steel, with automatic closure,                                                 | out           |           | 006031       |
| Toilet seat and cover elongated, hinges stainless steel, removable, with automatic closure,                                      |               |           | 006039       |
|                                                                                                                                  |               |           |              |

All drawings contain the necessary measurements which are subject to standard tolerances. Exact measurements, in particular for customised installation scenarios, can only be taken from the finished ceramic piece.