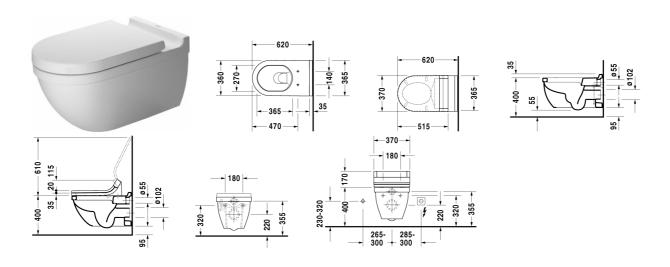

|                                                                                                                                                           | Dimension     | Weight                       | Order number |
|-----------------------------------------------------------------------------------------------------------------------------------------------------------|---------------|------------------------------|--------------|
| washdown model, Durafix included, EWL class 2                                                                                                             |               |                              |              |
| Colors                                                                                                                                                    |               |                              |              |
| 00 White Alpin 20 HygieneGlaze (an antibacterial ceramic of that provides almost indefinite effectiveness)                                                | glaze         |                              |              |
| Variant                                                                                                                                                   |               |                              |              |
| ©6 litre flush                                                                                                                                            | 360 x 620 mm  | 29.000 kg                    | 22260900     |
| Infobox                                                                                                                                                   |               |                              |              |
| Durafix for invisible fixation is included in delivery                                                                                                    |               |                              |              |
| Sanitary ceramics with the special WonderGliss surface fin time to come. When ordering WonderGliss please add a "1" as eleventh d  Accessory for ceramics |               | talactive rooking for a rong |              |
| Fixing for wall mounted bidet and wall mounted toilet                                                                                                     | Ø 12 x 180 mm | 0.200 kg                     |              |
| A                                                                                                                                                         |               |                              | 006500       |
| Accessory                                                                                                                                                 |               |                              | 006500       |
| Noise reduction gasket for wall mounted toilet                                                                                                            |               | 0.300 kg                     | 006500       |
| ·                                                                                                                                                         |               | 0.300 kg                     |              |
| Noise reduction gasket for wall mounted toilet                                                                                                            |               | 0.300 kg                     |              |