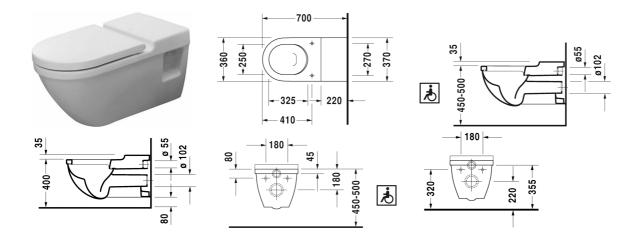

|<360 mm >|

| Toilet wall mounted                                                                                                                                     | Dimension     | Weight    | Order number |
|---------------------------------------------------------------------------------------------------------------------------------------------------------|---------------|-----------|--------------|
| washdown model, suitable for barrier-free applications,<br>Projection 700 mm, EWL class 2                                                               |               |           |              |
| Colors                                                                                                                                                  |               |           |              |
| 00 White Alpin 20 HygieneGlaze (an antibacterial ceramic g that provides almost indefinite effectiveness)                                               | laze          |           |              |
| Variant                                                                                                                                                 |               |           |              |
| ©6 litre flush                                                                                                                                          | 360 x 700 mm  | 33.000 kg | 22030900     |
| Sanitary ceramics with the special WonderGliss surface fini-<br>time to come.<br>When ordering WonderGliss please add a "1" as eleventh di<br>Accessory |               |           |              |
| Noise reduction gasket for wall mounted toilet                                                                                                          |               | 0.300 kg  | 005020       |
| Fixing for wall mounted bidet and wall mounted toilet                                                                                                   | Ø 12 x 180 mm | 0.200 kg  | 006500       |
| Suitable products                                                                                                                                       |               |           |              |
| Toilet seat and cover with lateral reinforcement and extend hinge shaft, hinges stainless steel, without automatic closu                                |               |           | 006241       |
| Toilet seat ring with lateral reinforcement and extended hir shaft, hinges stainless steel, without automatic closure,                                  | nge           |           | 006261       |
|                                                                                                                                                         |               |           |              |

All drawings contain the necessary measurements which are subject to standard tolerances. Exact measurements, in particular for customised installation scenarios, can only be taken from the finished ceramic piece.