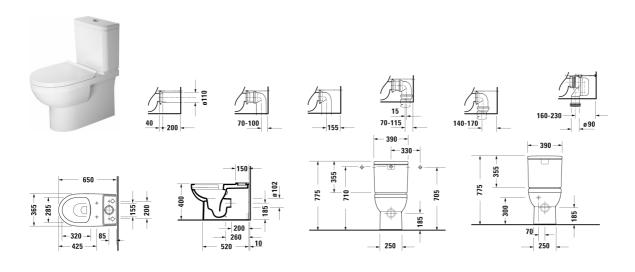

| Toilet close-coupled Duravit Rimless®                                                                                                                                                                                                                         | Dimension    | Weight                  | Order number |
|---------------------------------------------------------------------------------------------------------------------------------------------------------------------------------------------------------------------------------------------------------------|--------------|-------------------------|--------------|
| rimless, (without cistern), washdown model, fixings includ<br>Outlet for Vario connector set, for horizontal and vertical o<br>length adjustable from 70 - 170 mm, and vario connecting<br>bend, vertical outlet from 160 - 230 mm, EWL class 1, 4,5<br>flush | utlet,       |                         |              |
| Colors                                                                                                                                                                                                                                                        |              |                         |              |
| 00 White Alpin 20 HygieneGlaze (an antibacterial ceramic that provides almost indefinite effectiveness)                                                                                                                                                       | glaze        |                         |              |
| Variant                                                                                                                                                                                                                                                       |              |                         |              |
| ©                                                                                                                                                                                                                                                             | 365 x 650 mm | 31.500 kg               | 21820900     |
| Infobox                                                                                                                                                                                                                                                       |              |                         |              |
| Optionally available with a standard seat and cover                                                                                                                                                                                                           |              |                         |              |
| Sanitary ceramics with the special WonderGliss surface fin<br>time to come.<br>When ordering WonderGliss please add a "1" as eleventh c                                                                                                                       |              | ttractive-looking for a | long         |
| Accessory                                                                                                                                                                                                                                                     |              |                         |              |
| Vario connecting bend for vertical outlet                                                                                                                                                                                                                     | Ø 100 mm     | 0.700 kg                | 899025       |
| Vario connector set incl. excenter                                                                                                                                                                                                                            | Ø 110 mm     | 1.500 kg                | 001422       |
| Suitable products                                                                                                                                                                                                                                             |              |                         |              |
| Toilet seat and cover hinges stainless steel, with automatic closure,                                                                                                                                                                                         | :            |                         | 002079       |