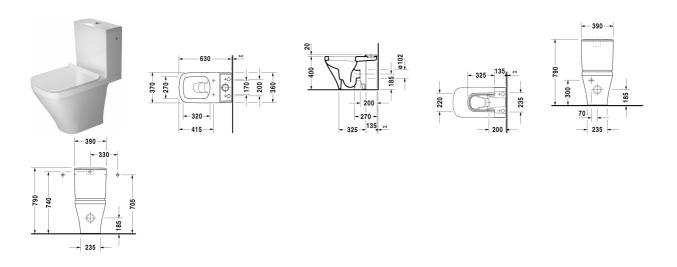

| Toilet close-coupled                                                                                         | Dimension            | Weight    | Order number |
|--------------------------------------------------------------------------------------------------------------|----------------------|-----------|--------------|
| washdown model, (without cistern), fixings included, horizont outlet, EWL class 1                            | al                   |           |              |
| Colors                                                                                                       |                      |           |              |
| 00 White Alpin 20 HygieneGlaze (an antibacterial ceramic glaz that provides almost indefinite effectiveness) | ze                   |           |              |
| Variant                                                                                                      |                      |           |              |
| ©4,5 litre flush                                                                                             | 370 x 630 mm         | 41.300 kg | 21620900     |
| time to come. When ordering WonderGliss please add a "1" as eleventh digit  Suitable products                | to the model number. |           |              |
| Toilet seat and cover hinges stainless steel, without automatic closure,                                     | c                    |           | 006371       |
| Toilet seat and cover hinges stainless steel, removable, with automatic closure,                             |                      |           | 006379       |
| Cistern with Dual Flush mechanism, chrome, for side supply, 390 x 170 mm                                     | 390 x 170 mm         |           | 093500       |
| Cistern with Dual Flush mechanism, chrome, for bottom left supply, 390 x 170 mm                              | 390 x 170 mm         |           | 093510       |
|                                                                                                              |                      |           |              |

All drawings contain the necessary measurements which are subject to standard tolerances. Exact measurements, in particular for customised installation scenarios, can only be taken from the finished ceramic piece.