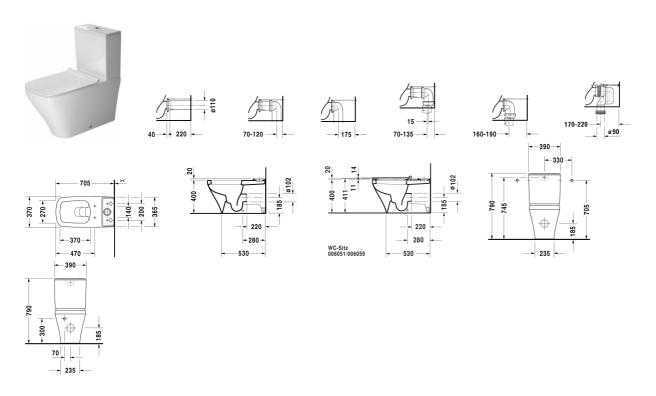

| Toilet close-coupled                                                                                                                                                                                                       | Dimension    | Weight                   | Order number   |
|----------------------------------------------------------------------------------------------------------------------------------------------------------------------------------------------------------------------------|--------------|--------------------------|----------------|
| (without cistern), washdown model, Outlet for Vario con<br>set, for horizontal and vertical outlet, length adjustable<br>- 170 mm, and vario connecting bend, vertical outlet fro<br>220 mm, fixings included, EWL class 1 | from 70      |                          |                |
| Colors                                                                                                                                                                                                                     |              |                          |                |
| 00 White Alpin 20 HygieneGlaze (an antibacterial ceramic glaze that provides almost indefinite effectiveness)                                                                                                              |              |                          |                |
| Variant                                                                                                                                                                                                                    |              |                          |                |
| ©4,5 litre flush                                                                                                                                                                                                           | 370 x 700 mm | 41.300 kg                | 21560900       |
|                                                                                                                                                                                                                            |              |                          |                |
| Sanitary ceramics with the special WonderGliss surface time to come. When ordering WonderGliss please add a "1" as elevent                                                                                                 |              | nttractive-looking for a | long           |
| time to come.                                                                                                                                                                                                              |              | attractive-looking for a | long           |
| time to come.<br>When ordering WonderGliss please add a "1" as elevent                                                                                                                                                     |              | ottractive-looking for a | long<br>899025 |