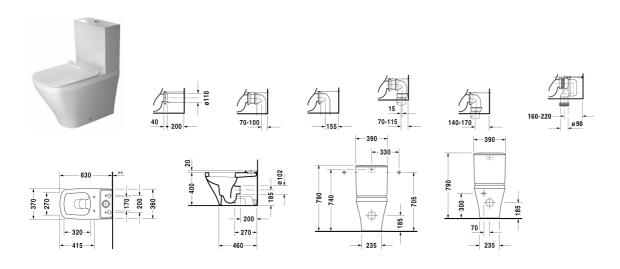

|                                                                                                                                                                                                                                      |                      | Weight               | Order number     |
|--------------------------------------------------------------------------------------------------------------------------------------------------------------------------------------------------------------------------------------|----------------------|----------------------|------------------|
| (without cistern), washdown model, Outlet for Vario connector set, for horizontal and vertical outlet, length adjustable from 70 - 170 mm, and Vario connecting bend, vertical outlet from 160 200 mm, fixings included, EWL class 1 |                      |                      |                  |
| Colors                                                                                                                                                                                                                               |                      |                      |                  |
| 00 White Alpin 20 HygieneGlaze (an antibacterial ceramic glaze that provides almost indefinite effectiveness)                                                                                                                        |                      |                      |                  |
| Variant                                                                                                                                                                                                                              |                      |                      |                  |
| ©4,5 litre flush                                                                                                                                                                                                                     | 370 x 630 mm         | 30.500 kg            | 21550900         |
| When ordering WonderGliss please add a "1" as eleventh digit t  Accessory                                                                                                                                                            | o the model number.  |                      |                  |
| Accessor y                                                                                                                                                                                                                           |                      |                      |                  |
| Vario connecting bend for vertical outlet                                                                                                                                                                                            | Ø 100 mm             | 0.700 kg             | 899025           |
| •                                                                                                                                                                                                                                    | Ø 100 mm<br>Ø 110 mm | 0.700 kg<br>1.500 kg | 899025<br>001422 |
| Vario connecting bend for vertical outlet                                                                                                                                                                                            |                      |                      |                  |
| Vario connecting bend for vertical outlet  Vario connector set incl. excenter                                                                                                                                                        |                      |                      |                  |
| Vario connecting bend for vertical outlet  Vario connector set incl. excenter  Suitable products  Toilet seat and cover hinges stainless steel, without automatic                                                                    |                      |                      | 001422           |