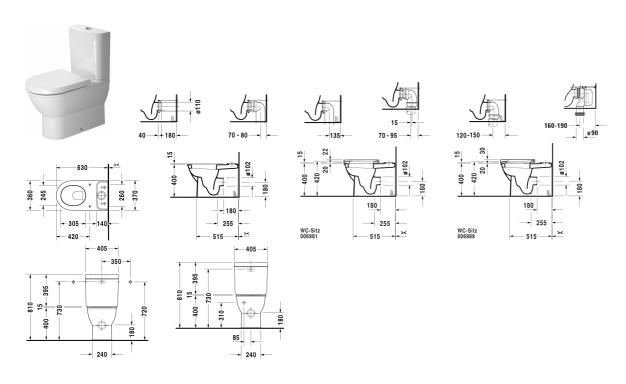

| Toilet close-coupled                                                                                                                                                                        | Dimension | Weight    | Order number |
|---------------------------------------------------------------------------------------------------------------------------------------------------------------------------------------------|-----------|-----------|--------------|
| (without cistern), washdown model, fixings included, EWL cla<br>1                                                                                                                           | ass       |           |              |
| Colors                                                                                                                                                                                      |           |           |              |
| 00 White Alpin 20 HygieneGlaze (an antibacterial ceramic glathat provides almost indefinite effectiveness)                                                                                  | aze       |           |              |
| Variant                                                                                                                                                                                     |           |           |              |
| ©4,5 litre flush, Outlet for Vario connector set, for horizonta<br>and vertical outlet, length adjustable from 70 - 145 mm, and<br>vario connecting bend, vertical outlet from 140 - 180 mm |           | 30.000 kg | 21380900     |
| Sanitary ceramics with the special WonderGliss surface finis time to come. When ordering WonderGliss please add a "1" as eleventh dig                                                       |           | -         | long         |
| Accessory                                                                                                                                                                                   |           |           |              |
| Vario connecting bend for vertical outlet                                                                                                                                                   | Ø 100 mm  | 0.700 kg  | 899025       |
| Vario connector set incl. excenter                                                                                                                                                          | Ø 110 mm  | 1.500 kg  | 001422       |
| Suitable products                                                                                                                                                                           |           |           |              |