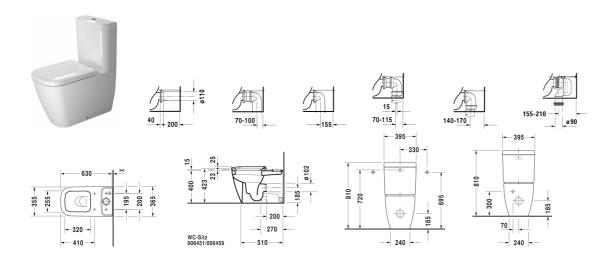

| Toilet close-coupled                                                                                                                                                                                                                                                                     | Dimension                               | Weight                  | Order number               |
|------------------------------------------------------------------------------------------------------------------------------------------------------------------------------------------------------------------------------------------------------------------------------------------|-----------------------------------------|-------------------------|----------------------------|
| (without cistern), washdown model, Outlet for Vario con<br>set, for horizontal and vertical outlet, length adjustable<br>- 200 mm, and vario connecting bend, vertical outlet fro<br>200 mm, fixings included, EWL class 1                                                               | from 70                                 |                         |                            |
| Colors                                                                                                                                                                                                                                                                                   |                                         |                         |                            |
| 00 White Alpin 20 HygieneGlaze (an antibacterial ceramic glaze that provides almost indefinite effectiveness)                                                                                                                                                                            |                                         |                         |                            |
| Variant                                                                                                                                                                                                                                                                                  |                                         |                         |                            |
| ©4,5 litre flush                                                                                                                                                                                                                                                                         | 365 x 630 mm                            | 37.800 kg               | 21340900                   |
| Sanitary ceramics with the special WonderGliss surface time to come.<br>When ordering WonderGliss please add a "1" as elevent                                                                                                                                                            |                                         | ttractive-looking for a | long                       |
| time to come.                                                                                                                                                                                                                                                                            |                                         | ttractive-looking for a | long                       |
| time to come.<br>When ordering WonderGliss please add a "1" as elevent                                                                                                                                                                                                                   |                                         | ttractive-looking for a | long<br>899025             |
| time to come. When ordering WonderGliss please add a "1" as elevent Accessory                                                                                                                                                                                                            | th digit to the model number.           |                         |                            |
| time to come. When ordering WonderGliss please add a "1" as elevent  Accessory  Vario connecting bend for vertical outlet                                                                                                                                                                | th digit to the model number. Ø 100 mm  | 0.700 kg                | 899025                     |
| time to come. When ordering WonderGliss please add a "1" as elevent  Accessory  Vario connecting bend for vertical outlet  Vario connector set incl. excenter                                                                                                                            | th digit to the model number. Ø 100 mm  | 0.700 kg                | 899025                     |
| time to come. When ordering WonderGliss please add a "1" as elevent  Accessory  Vario connecting bend for vertical outlet  Vario connector set incl. excenter  Suitable products  Cistern for bottom left supply, 395 x 160 mm  Toilet seat and cover removable, hinges stainless steel, | Ø 100 mm Ø 110 mm                       | 0.700 kg                | 899025<br>001422           |
| time to come. When ordering WonderGliss please add a "1" as elevent  Accessory  Vario connecting bend for vertical outlet  Vario connector set incl. excenter  Suitable products                                                                                                         | Ø 100 mm Ø 110 mm  395 x 160 mm without | 0.700 kg                | 899025<br>001422<br>093410 |

All drawings contain the necessary measurements which are subject to standard tolerances. Exact measurements, in particular for