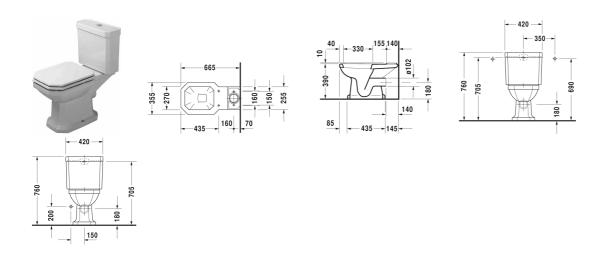

All drawings contain the necessary measurements which are subject to standard tolerances. Exact measurements, in particular for customised installation scenarios, can only be taken from the finished ceramic piece.