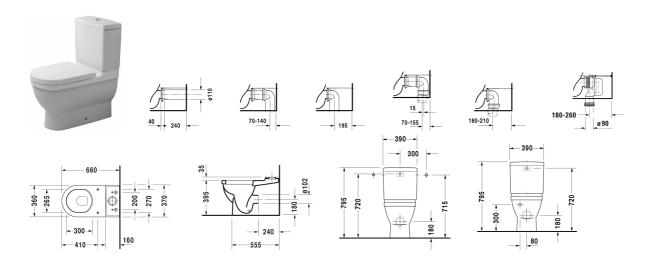

| Toilet close-coupled                                                                                                                                                                                                  | Dimension                      | Weight    | Order number     |
|-----------------------------------------------------------------------------------------------------------------------------------------------------------------------------------------------------------------------|--------------------------------|-----------|------------------|
| (without cistern), washdown model, fixings included                                                                                                                                                                   |                                |           |                  |
| Colors                                                                                                                                                                                                                |                                |           |                  |
| 00 White Alpin 20 HygieneGlaze (an antibacterial ceran that provides almost indefinite effectiveness)                                                                                                                 | nic glaze                      |           |                  |
| Variant                                                                                                                                                                                                               |                                |           |                  |
| ©6 litre flush, EWL class 2, Outlet for Vario connector shorizontal and vertical outlet, length adjustable from 7 mm, and vario connecting bend, vertical outlet from 16 mm                                           | 0 - 200 360 x 655 mm           | 31.300 kg | 01280900         |
|                                                                                                                                                                                                                       |                                |           |                  |
| Sanitary ceramics with the special WonderGliss surface time to come. When ordering WonderGliss please add a "1" as eleven  Accessory for ceramics                                                                     |                                | J         | long             |
| time to come.<br>When ordering WonderGliss please add a "1" as eleven                                                                                                                                                 |                                | J         | long<br>092010   |
| time to come. When ordering WonderGliss please add a "1" as eleven  Accessory for ceramics  Cistern for bottom left supply                                                                                            | ith digit to the model number. | J         |                  |
| time to come. When ordering WonderGliss please add a "1" as eleven  Accessory for ceramics  Cistern for bottom left supply  Accessory                                                                                 | ith digit to the model number. | J         |                  |
| time to come. When ordering Wonder Gliss please add a "1" as eleven Accessory for ceramics                                                                                                                            | ath digit to the model number. |           | 092010           |
| time to come. When ordering Wonder Gliss please add a "1" as eleven  Accessory for ceramics  Cistern for bottom left supply  Accessory  Vario connecting bend for vertical outlet                                     | 390 x 185 mm<br>Ø 100 mm       | 0.700 kg  | 092010<br>899025 |
| time to come. When ordering Wonder Gliss please add a "1" as eleven  Accessory for ceramics  Cistern for bottom left supply  Accessory  Vario connecting bend for vertical outlet  Vario connector set incl. excenter | 390 x 185 mm Ø 100 mm Ø 110 mm | 0.700 kg  | 092010<br>899025 |