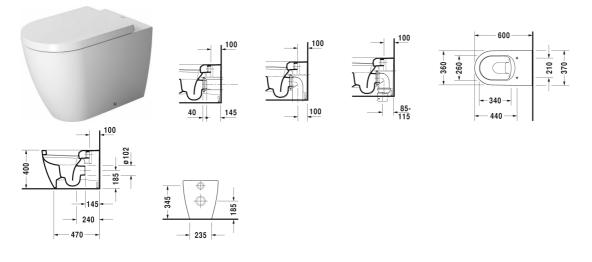

## Toilet floor standing # 216909..00

## |< 370 mm >|

| Toilet floor standing                                                                                              | Dimension                                       | Weight                    | Order number |
|--------------------------------------------------------------------------------------------------------------------|-------------------------------------------------|---------------------------|--------------|
| back to wall, washdown model, fixings included,<br>outlet, EWL class 1                                             | horizontal                                      |                           |              |
| Colors                                                                                                             |                                                 |                           |              |
| 00 White Alpin 20 HygieneGlaze (an antibacterial<br>that provides almost indefinite effectiveness)                 | l ceramic glaze                                 |                           |              |
| Variant                                                                                                            |                                                 |                           |              |
| ©4,5 litre flush                                                                                                   | 370 x 600 mm                                    | 29.000 kg                 | 21690900     |
| Sanitary ceramics with the special WonderGliss s<br>time to come.<br>When ordering WonderGliss please add a "1" as |                                                 | ttractive-looking for a l | ong          |
| time to come.                                                                                                      |                                                 | ttractive-looking for a l | ong          |
| time to come.<br>When ordering WonderGliss please add a "1" as                                                     |                                                 | ttractive-looking for a l | ong 001422   |
| time to come.<br>When ordering WonderGliss please add a "1" as<br>Accessory                                        | eleventh digit to the model number.             |                           |              |
| time to come.<br>When ordering WonderGliss please add a "1" as<br>Accessory<br>Vario connector set incl. excenter  | eleventh digit to the model number.<br>Ø 110 mm |                           |              |

All drawings contain the necessary measurements which are subject to standard tolerances. Exact measurements, in particular for customised installation scenarios, can only be taken from the finished ceramic piece.