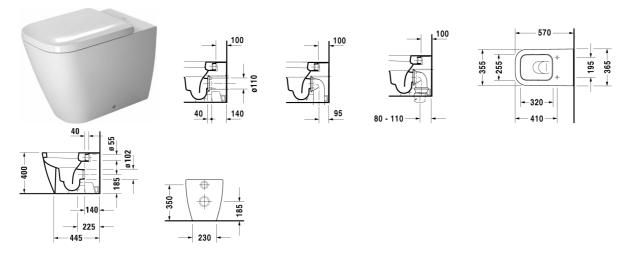

## Toilet floor standing # 215909..00

## |<365 mm >|

| Toilet floor standing                                                                                                                | Dimension                                                                         | Weight    | Order number |
|--------------------------------------------------------------------------------------------------------------------------------------|-----------------------------------------------------------------------------------|-----------|--------------|
| back to wall, for independent water supply, was<br>fixings included, horizontal outlet, EWL class 1                                  | shdown model,                                                                     |           |              |
| Colors                                                                                                                               |                                                                                   |           |              |
| 00 White Alpin 20 HygieneGlaze (an antibacteri<br>that provides almost indefinite effectiveness)                                     | al ceramic glaze                                                                  |           |              |
| Variant                                                                                                                              |                                                                                   |           |              |
|                                                                                                                                      |                                                                                   |           |              |
| ©4,5 litre flush                                                                                                                     | 365 x 570 mm                                                                      | 29.000 kg | 21590900     |
| ©4,5 litre flush<br>Sanitary ceramics with the special WonderGliss<br>time to come.<br>When ordering WonderGliss please add a "1" as | surface finish will remain clean and a                                            |           |              |
| Sanitary ceramics with the special WonderGliss time to come.                                                                         | surface finish will remain clean and a                                            |           |              |
| Sanitary ceramics with the special WonderGliss<br>time to come.<br>When ordering WonderGliss please add a "1" as                     | s surface finish will remain clean and a<br>s eleventh digit to the model number. |           |              |

All drawings contain the necessary measurements which are subject to standard tolerances. Exact measurements, in particular for customised installation scenarios, can only be taken from the finished ceramic piece.