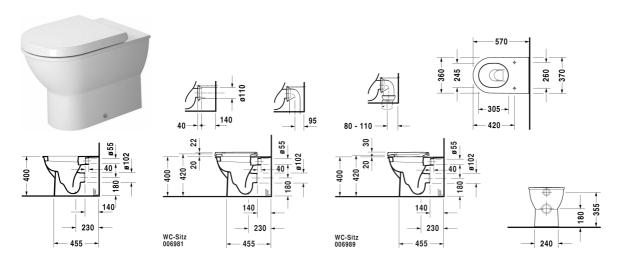

| Toilet floor standing                                                                                                                               | Dimension    | Weight                        | Order number |
|-----------------------------------------------------------------------------------------------------------------------------------------------------|--------------|-------------------------------|--------------|
| back to wall, washdown model, fixings included, horizontal outlet, EWL class 1                                                                      |              |                               |              |
| Colors                                                                                                                                              |              |                               |              |
| 00 White Alpin 20 HygieneGlaze (an antibacterial ceramic glaze that provides almost indefinite effectiveness)                                       |              |                               |              |
| Variant                                                                                                                                             |              |                               |              |
| ©4,5 litre flush                                                                                                                                    | 370 x 570 mm | 27.600 kg                     | 21390900     |
| Sanitary ceramics with the special WonderGliss surface finish w<br>time to come.<br>When ordering WonderGliss please add a "1" as eleventh digit to |              | attractive-looking for a long |              |
|                                                                                                                                                     |              |                               |              |
| Suitable products                                                                                                                                   |              |                               |              |
| Toilet seat and cover hinges stainless steel, removable, with automatic closure,                                                                    |              |                               | 006989       |
| Toilet seat and cover hinges stainless steel, without automatic closure,                                                                            |              |                               | 006981       |
|                                                                                                                                                     |              |                               |              |

All drawings contain the necessary measurements which are subject to standard tolerances. Exact measurements, in particular for customised installation scenarios, can only be taken from the finished ceramic piece.