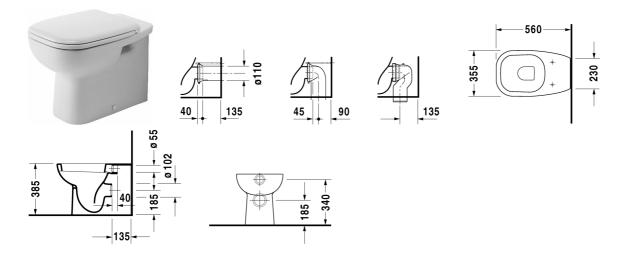

## Toilet floor standing # 211509..002

|<35<u>5 mm >|</u>

| Toilet floor standing                                                                                            | Dimension    | Weight    | Order number |
|------------------------------------------------------------------------------------------------------------------|--------------|-----------|--------------|
| back to wall, for independent water supply, washdown model, fixings included, horizontal outlet, EWL class 2     |              |           |              |
| Colors                                                                                                           |              |           |              |
| 00 White Alpin 20 HygieneGlaze (an antibacterial ceramic glaze<br>that provides almost indefinite effectiveness) | 2            |           |              |
| Variant                                                                                                          |              |           |              |
| ©6 litre flush                                                                                                   | 355 x 560 mm | 22.000 kg | 211509002    |
| Suitable products                                                                                                |              |           |              |
| Toilet seat and cover hinges plastic, with automatic closure,                                                    |              |           | 006739       |
| Toilet seat and cover hinges stainless steel, without automatic closure,                                         |              |           | 006731       |
|                                                                                                                  |              |           |              |

All drawings contain the necessary measurements which are subject to standard tolerances. Exact measurements, in particular for customised installation scenarios, can only be taken from the finished ceramic piece.