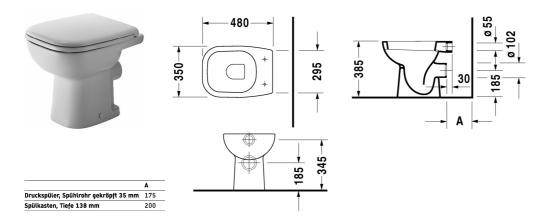

|<350 mm >|

DURAVIT

| Toilet floor standing                                                                                         | Dimension    | Weight    | Order number |
|---------------------------------------------------------------------------------------------------------------|--------------|-----------|--------------|
| for independent water supply, washdown model, fixings included, horizontal outlet, EWL class 2                |              |           |              |
| Colors                                                                                                        |              |           |              |
|                                                                                                               |              |           |              |
| 00 White Alpin 20 HygieneGlaze (an antibacterial ceramic glaze that provides almost indefinite effectiveness) | 2            |           |              |
|                                                                                                               |              |           |              |
| Variant                                                                                                       |              |           |              |
| ©6 litre flush                                                                                                | 350 x 480 mm | 15.400 kg | 210809002    |
|                                                                                                               |              |           |              |
| Suitable products                                                                                             |              |           |              |
| Toilet seat and cover hinges plastic, with automatic closure,                                                 |              |           | 006739       |
| Toilet seat and cover hinges stainless steel, without automatic closure,                                      |              |           | 006731       |
| _                                                                                                             |              |           |              |