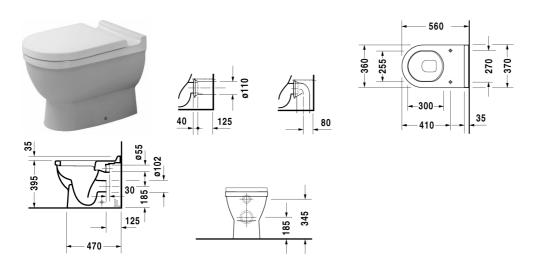

All drawings contain the necessary measurements which are subject to standard tolerances. Exact measurements, in particular for customised installation scenarios, can only be taken from the finished ceramic piece.