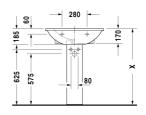

## Washbasin # 2621650000 / 2621650030

|<650 mm >|

| Washbasin                                                                                                                                                                                                         | Dimension    | Weight    | Order number |
|-------------------------------------------------------------------------------------------------------------------------------------------------------------------------------------------------------------------|--------------|-----------|--------------|
| with overflow, with tap platform, underneath glazed, 650 mm                                                                                                                                                       |              |           |              |
| Colors                                                                                                                                                                                                            |              |           |              |
| 00 White Alpin                                                                                                                                                                                                    |              |           |              |
| Variant                                                                                                                                                                                                           |              |           |              |
| p                                                                                                                                                                                                                 | 650 x 550 mm | 19.000 kg | 2621650000   |
| ррр                                                                                                                                                                                                               | 650 x 550 mm | 19.000 kg | 2621650030   |
| Sanitary ceramics with the special WonderGliss surface finish will remain clean and attractive-looking for a long time to come. When ordering WonderGliss please add a "1" as eleventh digit to the model number. |              |           |              |
| Suitable products                                                                                                                                                                                                 |              |           |              |
| Pedestal for # 262165, 262160, 262155, 175 x 220 mm                                                                                                                                                               | 175 x 220 mm |           | 085824       |
| Semi pedestal for # 262165, 262160, 262155, 180 x 300 mm                                                                                                                                                          | 180 x 300 mm |           | 085825       |
|                                                                                                                                                                                                                   |              |           |              |

All drawings contain the necessary measurements which are subject to standard tolerances. Exact measurements, in particular for customised installation scenarios, can only be taken from the finished ceramic piece.