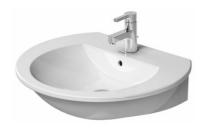

## Washbasin # 2621650000 / 2621650030

|<650 mm >|

| Washbasin                                                                                                                                                                                                         | Dimension    | Weight    | Order number |
|-------------------------------------------------------------------------------------------------------------------------------------------------------------------------------------------------------------------|--------------|-----------|--------------|
| with overflow, with tap platform, underneath glazed, 650 mm                                                                                                                                                       |              |           |              |
| Colors                                                                                                                                                                                                            |              |           |              |
| 00 White Alpin                                                                                                                                                                                                    |              |           |              |
| Variant                                                                                                                                                                                                           |              |           |              |
| p                                                                                                                                                                                                                 | 650 x 550 mm | 19.000 kg | 2621650000   |
| ррр                                                                                                                                                                                                               | 650 x 550 mm | 19.000 kg | 2621650030   |
| Sanitary ceramics with the special WonderGliss surface finish will remain clean and attractive-looking for a long time to come. When ordering WonderGliss please add a "1" as eleventh digit to the model number. |              |           |              |
| Suitable products                                                                                                                                                                                                 |              |           |              |
| Pedestal for # 262165, 262160, 262155, 175 x 220 mm                                                                                                                                                               | 175 x 220 mm |           | 085824       |
| Semi pedestal for # 262165, 262160, 262155, 180 x 300 mm                                                                                                                                                          | 180 x 300 mm |           | 085825       |
|                                                                                                                                                                                                                   |              |           |              |