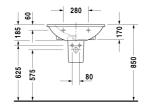

## Washbasin # 2621650000 / 2621650030

|<650 mm >|

| Washbasin                                                                                                                                                                                                         | Dimension    | Weight    | Order number |
|-------------------------------------------------------------------------------------------------------------------------------------------------------------------------------------------------------------------|--------------|-----------|--------------|
| with overflow, with tap platform, underneath glazed, 650 mm                                                                                                                                                       |              |           |              |
| Colors                                                                                                                                                                                                            |              |           |              |
| 00 White Alpin                                                                                                                                                                                                    |              |           |              |
| Variant                                                                                                                                                                                                           |              |           |              |
| p                                                                                                                                                                                                                 | 650 x 550 mm | 19.000 kg | 2621650000   |
| ррр                                                                                                                                                                                                               | 650 x 550 mm | 19.000 kg | 2621650030   |
| Sanitary ceramics with the special WonderGliss surface finish will remain clean and attractive-looking for a long time to come. When ordering WonderGliss please add a "1" as eleventh digit to the model number. |              |           |              |
| Suitable products                                                                                                                                                                                                 |              |           |              |
| Pedestal for # 262165, 262160, 262155, 175 x 220 mm                                                                                                                                                               | 175 x 220 mm |           | 085824       |
| Semi pedestal for # 262165, 262160, 262155, 180 x 300 mm                                                                                                                                                          | 180 x 300 mm |           | 085825       |
|                                                                                                                                                                                                                   |              |           |              |

All drawings contain the necessary measurements which are subject to standard tolerances. Exact measurements, in particular for customised installation scenarios, can only be taken from the finished ceramic piece.