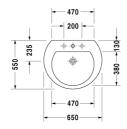

## Washbasin # 2621650000 / 2621650030

|<650 mm >|

| Washbasin                                                                                                                                                                                                         | Dimension    | Weight    | Order number |
|-------------------------------------------------------------------------------------------------------------------------------------------------------------------------------------------------------------------|--------------|-----------|--------------|
| with overflow, with tap platform, underneath glazed, 650 mm                                                                                                                                                       |              |           |              |
| Colors                                                                                                                                                                                                            |              |           |              |
| 00 White Alpin                                                                                                                                                                                                    |              |           |              |
| Variant                                                                                                                                                                                                           |              |           |              |
| p                                                                                                                                                                                                                 | 650 x 550 mm | 19.000 kg | 2621650000   |
| ррр                                                                                                                                                                                                               | 650 x 550 mm | 19.000 kg | 2621650030   |
| Sanitary ceramics with the special WonderGliss surface finish will remain clean and attractive-looking for a long time to come. When ordering WonderGliss please add a "1" as eleventh digit to the model number. |              |           |              |
| Suitable products                                                                                                                                                                                                 |              |           |              |
| Pedestal for # 262165, 262160, 262155, 175 x 220 mm                                                                                                                                                               | 175 x 220 mm |           | 085824       |
| Semi pedestal for # 262165, 262160, 262155, 180 x 300 mm                                                                                                                                                          | 180 x 300 mm |           | 085825       |
|                                                                                                                                                                                                                   |              |           |              |

All drawings contain the necessary measurements which are subject to standard tolerances. Exact measurements, in particular for customised installation scenarios, can only be taken from the finished ceramic piece.