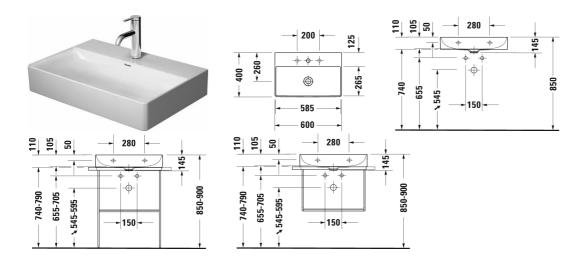

Furniture washbasin compact # 2356600041 / 2356600044 / 2356600070

|<600 mm >|

| Furniture washbasin compact                                                                                                                         | Dimension               | Weight                        | Order number |
|-----------------------------------------------------------------------------------------------------------------------------------------------------|-------------------------|-------------------------------|--------------|
| without overflow, with tap platform, ceramic covered continuous flow waste waste included, underneath glazed, 600 mm                                |                         |                               |              |
| Colors                                                                                                                                              |                         |                               |              |
| 00 White Alpin                                                                                                                                      |                         |                               |              |
| Variant                                                                                                                                             |                         |                               |              |
| p                                                                                                                                                   | 600 x 400 mm            | 11.900 kg                     | 2356600041   |
| ррр                                                                                                                                                 | 600 x 400 mm            | 11.900 kg                     | 2356600044   |
| •                                                                                                                                                   | 600 x 400 mm            | 11.900 kg                     | 2356600070   |
| Infobox                                                                                                                                             |                         | week was a see NOV Market     |              |
| Made from DuraCeram, Colours for glass inserts consistent with console: Towel rail can be mounted right or left                                     | i paint surfaces for fu | irniture page XXX, Metai      |              |
| Sanitary ceramics with the special WonderGliss surface finish w<br>time to come.<br>When ordering WonderGliss please add a "1" as eleventh digit to |                         | attractive-looking for a long |              |
| Accessory                                                                                                                                           |                         |                               |              |
| Design Siphon                                                                                                                                       |                         | 1.500 kg                      | 005036       |
| Suitable products                                                                                                                                   |                         |                               |              |
| Vanity unit wall-mounted compact 1 pull-out compartment, 584 x 390 mm                                                                               | 584 x 390 mm            |                               | XS4067       |