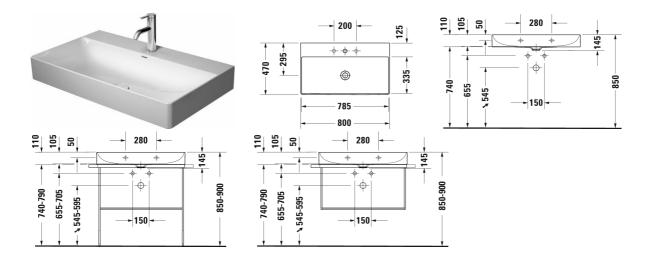

Washbasin, furniture washbasin # 2353800041 / 2353800044 / 2353800070

|<800 mm >|

| Washbasin, furniture washbasin                                                                                                                      | Dimension               | Weight                        | Order number |
|-----------------------------------------------------------------------------------------------------------------------------------------------------|-------------------------|-------------------------------|--------------|
| without overflow, with tap platform, ceramic covered continuous flow waste waste included, underneath glazed, 800 mm                                |                         |                               |              |
| Colors                                                                                                                                              |                         |                               |              |
| 00 White Alpin                                                                                                                                      |                         |                               |              |
| Variant                                                                                                                                             |                         |                               |              |
| p                                                                                                                                                   | 800 x 470 mm            | 18.600 kg                     | 2353800041   |
| ррр                                                                                                                                                 | 800 x 470 mm            | 18.600 kg                     | 2353800044   |
| •                                                                                                                                                   | 800 x 470 mm            | 18.600 kg                     | 2353800070   |
| Infobox  Made from DuraCeram, Colours for glass inserts consistent with console: Towel rail can be mounted right or left                            | n paint surfaces for fu | urniture page XXX, Metal      |              |
| Sanitary ceramics with the special WonderGliss surface finish w<br>time to come.<br>When ordering WonderGliss please add a "1" as eleventh digit to |                         | attractive-looking for a long |              |
| Accessory                                                                                                                                           |                         |                               |              |
| Design Siphon                                                                                                                                       |                         | 1.500 kg                      | 005036       |
| Suitable products                                                                                                                                   |                         |                               |              |
| Metal console standing ** height adjustable +50 mm, fixings included, for Washbasin # 235380, Towel rail right/left, reversible, 865 x 451 mm       | 865 x 451 mm            |                               | 003111       |