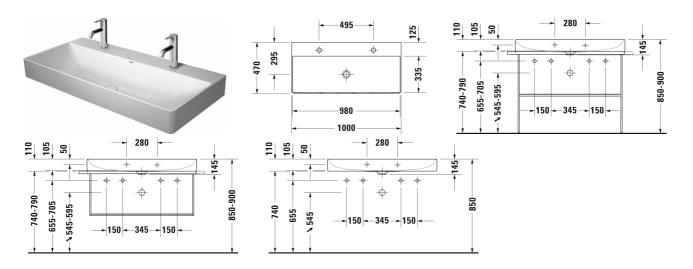

## Washbasin, furniture washbasin # 2353100043

## |<1000 mm >|

| Washbasin, furniture washbasin                                                                                                                                | Dimension     | Weight                   | Order number |
|---------------------------------------------------------------------------------------------------------------------------------------------------------------|---------------|--------------------------|--------------|
| without overflow, with tap platform, ceramic covered continuous flow waste waste included, underneath gl mm                                                   |               |                          |              |
| Colors                                                                                                                                                        |               |                          |              |
| 00 White Alpin                                                                                                                                                |               |                          |              |
| Variant                                                                                                                                                       |               |                          |              |
| pp                                                                                                                                                            | 1000 x 470 mm | 25.000 kg                | 2353100043   |
| Infobox                                                                                                                                                       |               |                          |              |
| Colours for glass inserts consistent with paint surfaces for furniture page XXX, Metal console: Towel rail can be mounted right or left , Made from DuraCeram |               |                          | be           |
| Sanitary ceramics with the special WonderGliss surfa-<br>time to come.<br>When ordering WonderGliss please add a "1" as eleve                                 |               | tractive-looking for a l | ong          |
| Accessory                                                                                                                                                     |               |                          |              |
| Design Siphon                                                                                                                                                 |               | 1.500 kg                 | 005036       |
| Suitable products                                                                                                                                             |               |                          |              |
| Metal console standing ** height adjustable +50 mm,<br>included, for washbasin # 235310, Towel rail right/le<br>reversible, 1065 x 451 mm                     |               |                          | 003103       |
| Metal console wall mounted ** fixings included, for w<br>235310, Towel rail right/left, reversible, 1065 x 451 r                                              |               |                          | 003104       |