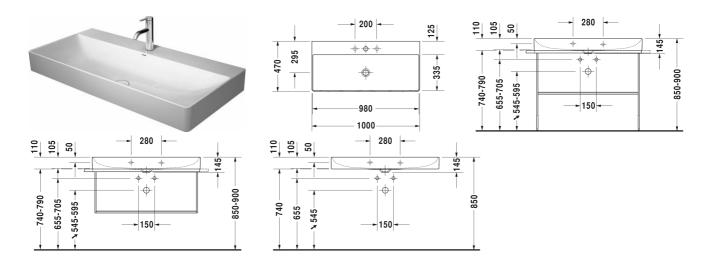

Washbasin, furniture washbasin # 2353100041 / 2353100044 / 2353100070

|< 1000 mm >|

| Washbasin, furniture washbasin                                                                                                                 | Dimension               | Weight                       | Order number |
|------------------------------------------------------------------------------------------------------------------------------------------------|-------------------------|------------------------------|--------------|
| without overflow, with tap platform, ceramic covered continuous flow waste waste included, underneath glazed, 1000 mm                          | )                       |                              |              |
| Colors                                                                                                                                         |                         |                              |              |
| 00 White Alpin                                                                                                                                 |                         |                              |              |
| Variant                                                                                                                                        |                         |                              |              |
| р                                                                                                                                              | 1000 x 470 mm           | 23.100 kg                    | 2353100041   |
| ррр                                                                                                                                            | 1000 x 470 mm           | 23.100 kg                    | 2353100044   |
|                                                                                                                                                | 1000 x 470 mm           | 23.100 kg                    | 2353100070   |
| Infobox  Colours for glass inserts consistent with paint surfaces for furnimounted right or left , Made from DuraCeram                         | iture page XXX, Metal ( | console: Towel rail can be   |              |
| Sanitary ceramics with the special WonderGliss surface finish w time to come. When ordering WonderGliss please add a "1" as eleventh digit to  |                         | ttractive-looking for a long |              |
| Accessory                                                                                                                                      |                         |                              |              |
| Design Siphon                                                                                                                                  |                         | 1.500 kg                     | 005036       |
| Suitable products                                                                                                                              |                         |                              |              |
| Metal console standing ** height adjustable +50 mm, fixings included, for washbasin # 235310, Towel rail right/left, reversible, 1065 x 451 mm | 1065 x 451 mm           |                              | 003103       |