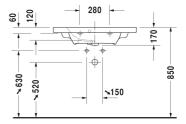

## |<785 mm >|

| Furniture washbasin compact                                                                                                                                                                              | Dimension                        | Weight                       | Order number |
|----------------------------------------------------------------------------------------------------------------------------------------------------------------------------------------------------------|----------------------------------|------------------------------|--------------|
| with overflow, with tap platform, underneath glazed, 785 mm                                                                                                                                              |                                  |                              |              |
| Colors                                                                                                                                                                                                   |                                  |                              |              |
| 00 White Alpin                                                                                                                                                                                           |                                  |                              |              |
| Variant                                                                                                                                                                                                  |                                  |                              |              |
| р                                                                                                                                                                                                        | 785 x 400 mm                     | 18.400 kg                    | 2337780000   |
| ррр                                                                                                                                                                                                      | 785 x 400 mm                     | 18.400 kg                    | 2337780030   |
| Sanitary ceramics with the special WonderGliss surface finish wi<br>time to come.<br>When ordering WonderGliss please add a "1" as eleventh digit to                                                     |                                  | ttractive-looking for a long |              |
| time to come.                                                                                                                                                                                            |                                  | ttractive-looking for a long |              |
| time to come.<br>When ordering WonderGliss please add a "1" as eleventh digit to                                                                                                                         |                                  | ttractive-looking for a long | 005076       |
| time to come.<br>When ordering WonderGliss please add a "1" as eleventh digit to<br><b>Accessory</b>                                                                                                     | o the model number.              |                              |              |
| time to come.<br>When ordering WonderGliss please add a "1" as eleventh digit to<br>Accessory<br>Space saving waste                                                                                      | o the model number.              |                              |              |
| time to come.<br>When ordering WonderGliss please add a "1" as eleventh digit to<br>Accessory<br>Space saving waste<br>Suitable products<br>Vanity unit wall-mounted compact 1 pull-out compartment, for | o the model number.<br>1 1/4" mm |                              | 005076       |

All drawings contain the necessary measurements which are subject to standard tolerances. Exact measurements, in particular for customised installation scenarios, can only be taken from the finished ceramic piece.