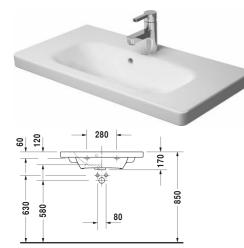

## |<785 mm >|

| Furniture washbasin compact                                                                                                                                                                              | Dimension                        | Weight                       | Order number |
|----------------------------------------------------------------------------------------------------------------------------------------------------------------------------------------------------------|----------------------------------|------------------------------|--------------|
| with overflow, with tap platform, underneath glazed, 785 mm                                                                                                                                              |                                  |                              |              |
| Colors                                                                                                                                                                                                   |                                  |                              |              |
| 00 White Alpin                                                                                                                                                                                           |                                  |                              |              |
| Variant                                                                                                                                                                                                  |                                  |                              |              |
| р                                                                                                                                                                                                        | 785 x 400 mm                     | 18.400 kg                    | 2337780000   |
| ррр                                                                                                                                                                                                      | 785 x 400 mm                     | 18.400 kg                    | 2337780030   |
| Sanitary ceramics with the special WonderGliss surface finish wi<br>time to come.<br>When ordering WonderGliss please add a "1" as eleventh digit to                                                     |                                  | ttractive-looking for a long |              |
| time to come.                                                                                                                                                                                            |                                  | ttractive-looking for a long |              |
| time to come.<br>When ordering WonderGliss please add a "1" as eleventh digit to                                                                                                                         |                                  | ttractive-looking for a long | 005076       |
| time to come.<br>When ordering WonderGliss please add a "1" as eleventh digit to<br><b>Accessory</b>                                                                                                     | o the model number.              |                              |              |
| time to come.<br>When ordering WonderGliss please add a "1" as eleventh digit to<br>Accessory<br>Space saving waste                                                                                      | o the model number.              |                              |              |
| time to come.<br>When ordering WonderGliss please add a "1" as eleventh digit to<br>Accessory<br>Space saving waste<br>Suitable products<br>Vanity unit wall-mounted compact 1 pull-out compartment, for | o the model number.<br>1 1/4" mm |                              | 005076       |

All drawings contain the necessary measurements which are subject to standard tolerances. Exact measurements, in particular for customised installation scenarios, can only be taken from the finished ceramic piece.