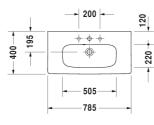

## |<785 mm >|

| Furniture washbasin compact                                                                                                                                                                              | Dimension                        | Weight                       | Order number |
|----------------------------------------------------------------------------------------------------------------------------------------------------------------------------------------------------------|----------------------------------|------------------------------|--------------|
| with overflow, with tap platform, underneath glazed, 785 mm                                                                                                                                              |                                  |                              |              |
| Colors                                                                                                                                                                                                   |                                  |                              |              |
| 00 White Alpin                                                                                                                                                                                           |                                  |                              |              |
| Variant                                                                                                                                                                                                  |                                  |                              |              |
| р                                                                                                                                                                                                        | 785 x 400 mm                     | 18.400 kg                    | 2337780000   |
| ррр                                                                                                                                                                                                      | 785 x 400 mm                     | 18.400 kg                    | 2337780030   |
| Sanitary ceramics with the special WonderGliss surface finish wi<br>time to come.<br>When ordering WonderGliss please add a "1" as eleventh digit to                                                     |                                  | ttractive-looking for a long |              |
| time to come.                                                                                                                                                                                            |                                  | ttractive-looking for a long |              |
| time to come.<br>When ordering WonderGliss please add a "1" as eleventh digit to                                                                                                                         |                                  | ttractive-looking for a long | 005076       |
| time to come.<br>When ordering WonderGliss please add a "1" as eleventh digit to<br><b>Accessory</b>                                                                                                     | o the model number.              |                              |              |
| time to come.<br>When ordering WonderGliss please add a "1" as eleventh digit to<br>Accessory<br>Space saving waste                                                                                      | o the model number.              |                              |              |
| time to come.<br>When ordering WonderGliss please add a "1" as eleventh digit to<br>Accessory<br>Space saving waste<br>Suitable products<br>Vanity unit wall-mounted compact 1 pull-out compartment, for | o the model number.<br>1 1/4" mm |                              | 005076       |

All drawings contain the necessary measurements which are subject to standard tolerances. Exact measurements, in particular for customised installation scenarios, can only be taken from the finished ceramic piece.