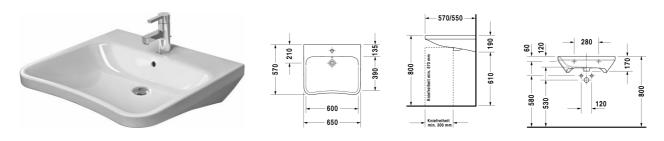

Washbasin # 2329650000

|<650 mm >|

| Washbasin                                               | Dimension                                    | Weight                       | Order number |
|---------------------------------------------------------|----------------------------------------------|------------------------------|--------------|
| with overflow, with tap platform, undernea              | ith glazed, 650 mm                           |                              |              |
| Colors                                                  |                                              |                              |              |
| 00 White Alpin                                          |                                              |                              |              |
| Variant                                                 |                                              |                              |              |
| p                                                       | 650 x 570 mm                                 | 19.400 kg                    | 2329650000   |
| Sanitary ceramics with the special Wonder time to come. | Gliss surface finish will remain clean and a | ttractive-looking for a long | 9            |

All drawings contain the necessary measurements which are subject to standard tolerances. Exact measurements, in particular for customised installation scenarios, can only be taken from the finished ceramic piece.