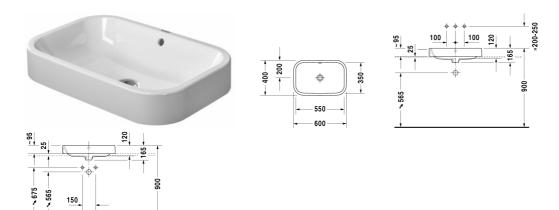

## Wash bowl # 2314600000

150

## |<600 mm >|

| Wash bowl                                                                                                                                      | Dimension                  | Weight                       | Order number |
|------------------------------------------------------------------------------------------------------------------------------------------------|----------------------------|------------------------------|--------------|
| ground, with overflow, without tap platform, fixings included,<br>overflow clip chrome included, 600 mm                                        |                            |                              |              |
| Colors                                                                                                                                         |                            |                              |              |
| 00 White Alpin                                                                                                                                 |                            |                              |              |
| Variant                                                                                                                                        |                            |                              |              |
| •                                                                                                                                              | 600 x 400 mm               | 13.600 kg                    | 2314600000   |
| Sanitary ceramics with the special WonderGliss surface finish<br>time to come.<br>When ordering WonderGliss please add a "1" as eleventh digit |                            | ttractive-looking for a long |              |
| Accessory Push-open waste for washbasins with overflow                                                                                         |                            | 0.400 kg                     | 005052       |
| Design Siphon                                                                                                                                  |                            | 1.500 kg                     | 005036       |
| Suitable products                                                                                                                              |                            |                              |              |
| Console including draws 2 drawers beneath console, 2 console<br>supports, 1 cut-out central, 800 x 550 mm                                      | 800 x 550 mm               |                              | F08521       |
| Console including draws 3 drawers beneath consoles, 3 consol<br>supports, 1 cut-out left side, 1500 x 550 mm                                   | <sup>e</sup> 1500 x 550 mm |                              | FO8528       |
| Console including draws 3 drawers beneath consoles, 3 consol<br>supports, 1 cut-out right side, 1500 x 550 mm                                  | <sup>e</sup> 1500 x 550 mm |                              | F08529       |
| Console including draws 3 drawers beneath consoles, 3 consol supports, 2 cut-outs, 1500 x 550 mm                                               | <sup>e</sup> 1500 x 550 mm |                              | FO8530       |
| Console including draws 3 drawers beneath consoles, 3 consol<br>supports, 1 siphon cover, 1 cut-out central, 1800 x 550 mm                     | e 1800 x 550 mm            |                              | FO8531       |