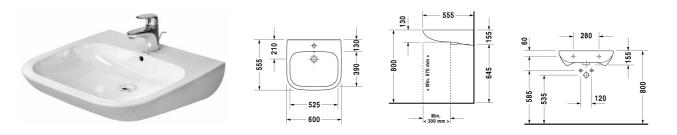

## |<600 mm >|

| Washbasin                                                   | Dimension    | Weight    | Order number |
|-------------------------------------------------------------|--------------|-----------|--------------|
| with overflow, with tap platform, underneath glazed, 600 mm |              |           |              |
| Colors                                                      |              |           |              |
| 00 White Alpin                                              |              |           |              |
| Variant                                                     |              |           |              |
| p                                                           | 600 x 555 mm | 18.600 kg | 23126000002  |

All drawings contain the necessary measurements which are subject to standard tolerances. Exact measurements, in particular for customised installation scenarios, can only be taken from the finished ceramic piece.